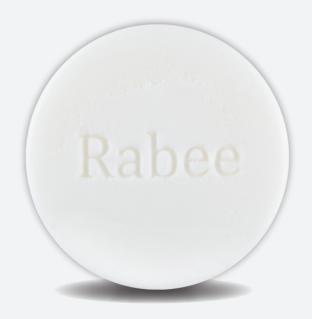

Would you start a fresh morning with FOFORE Shampoo bar?

FOFORE is made by multiple kneading to minimize the inner air and strengthen harder

I VEGAN SHOWER Rabee

ZERO PLASTIC

Children use available

Pregnant women use available