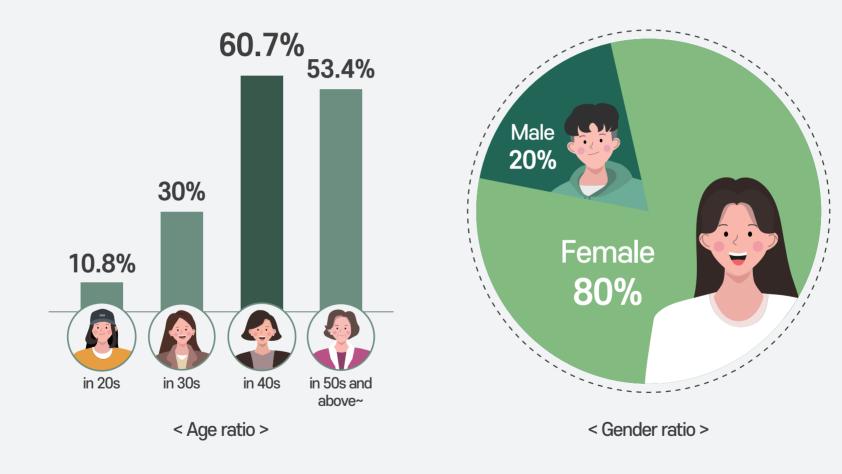

help moisturize a bare hands.

Clean the dishes with the RARA DISH BAR vitamin E contained.



I Hydrogel Mask
Rabee





Water-soluble



Reduce Skin Temperature



Excellent Moisturizing

### Glutathione Hydrogel Mask

It provides an enrich nature-based essence and perfect adhesion.

#### Capacity

Hydrogel composed of natural plant polymers that delivers active ingredients and nutrients deep into the skin.

#### Trust

User can see the gel compoent gradually melts and be absorbed into the skin in response to skin temperature.

#### **Durability**

Unlike regular non-woven mask sheets, evaporation of an active essence be delayed even under the long time use.

(!) This is Eco-Mask sheet that is water-soluble and make no waste of sheets.

#### I Gender and Age group of the main customers



#### **■ Overseas partner and marketing strategy** (2023. 11. criteria)



#### **■ Domestic sales and marketing status** (2023. 11. criteria)



Lotte Beauty ON



Coupang



NAVER SMART STORE

# We care our nature!

Going from nature to nature, We don't make a waste.