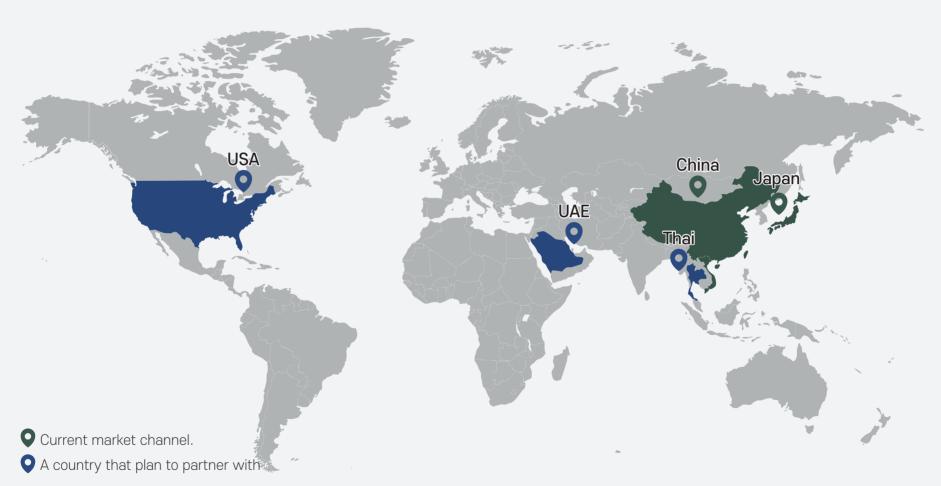

min E contained.



I Hydrogel Mask
Rabee





Water-soluble



Reduce Skin Temperature



Excellent Moisturizing

### Glutathione Hydrogel Mask

It provides an enrich nature-based essence and perfect adhesion.

#### Capacity

Hydrogel composed of natural plant polymers that delivers active ingredients and nutrients deep into the skin.

#### Trust

User can see the gel compoent gradually melts and be absorbed into the skin in response to skin temperature.

#### **Durability**

Unlike regular non-woven mask sheets, evaporation of an active essence be delayed even under the long time use.

(!) This is Eco-Mask sheet that is water-soluble and make no waste of sheets.

#### I Gender and Age group of the main customers



#### **■ Overseas partner and marketing strategy** (2023. 11. criteria)



#### **■ Domestic sales and marketing status** (2023. 11. criteria)



Lotte Beauty ON



Coupang



NAVER SMART STORE

# We care our nature!

Going from nature to nature, We don't make a waste.