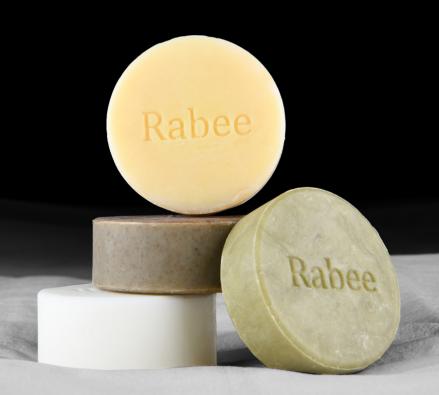

#### **BODYCLE WASH BAR**

#### 바디클워시바

This is Body & Facial cleansing bar made by Heartleaf, Greentea, apricot stone. those provide mild and hypoallergenic ingredients. The black dot on its surface is a powder of a Bentonite that helps for body scrub. Good for Foundation cleansing and body wash.

Lemon Grass and Tea Tree scent release the stress and make body chill. It is finely made at low temperature and the ingredients are put in soap as it is without nutrient destruction.

BODYCLE WASH BAR got most positive feedbacks among the bar lines from the blind test