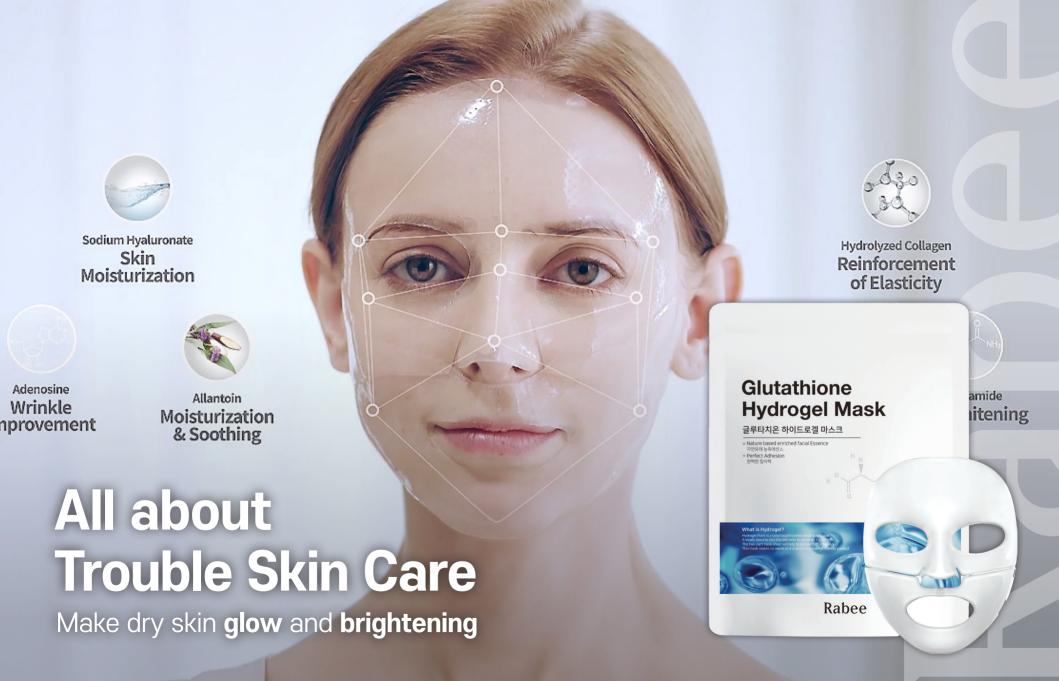

Highly recomment to use with confidence.

Castor oil, soybean oil, and sunflower oil help moisturize a bare hands.

Clean the dishes with the RARA DISH BAR vitamin E contained.

I Hydrogel Mask
Rabee

Water-soluble

Reduce Skin Temperature

Excellent Moisturizing

### Glutathione Hydrogel Mask

It provides an enrich nature-based essence and perfect adhesion.

#### Capacity

Hydrogel composed of natural plant polymers that delivers active ingredients and nutrients deep into the skin.

#### Trust

User can see the gel compoent gradually melts and be absorbed into the skin in response to skin temperature.

#### **Durability**

Unlike regular non-woven mask sheets, evaporation of an active essence be delayed even under the long time use.

(!) This is Eco-Mask sheet that is water-soluble and make no waste of sheets.