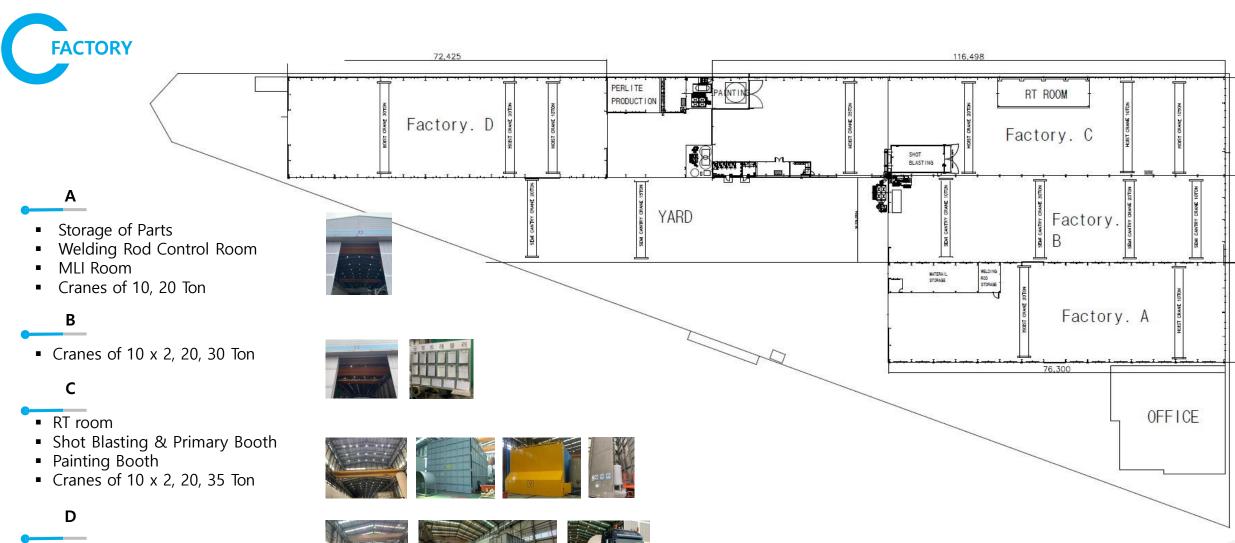

# FACILITIES & EQUIPMENT

#### WELDING MACHINE <

. ARC WELDING
. AUTO WELDING
. CO2 WELDING
. ARGON TIG WELDING

#### INSPECTION & TEST <

6M\*6M\*30M

. Helium Detector
. Vacuum Gauge
. Dry Film Thickness Tester
. (Elocometer)
. Pressure Recording Meter
. Perlite Moisture Meter
. RT Room

#### > SURFACE TREATMENT & PAINTING

- . Shot Blasting Room 6M\*6M\*12
- . Painting Room 10M\*10M\*L10M

#### > PERLITE & VACUUM

- . Vacuum Pump
- . In-house Perlite Mfg. Equip

#### > INSULATION WORK-OUT ROOM

- . MLI & Vacuuming Works
- . Temperature & Humidity Control
- . No Dust & Oil