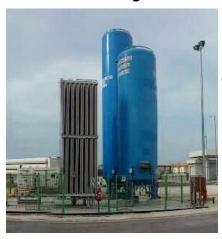

#### > HYUNDAI STEEL LOX Back-up System

LOCATION

**ASU PLANT** 

CUSTOMER

DELIVERY •

SUPPLY

Korea Daesung Industrial Gas Hyundai Rotem 2013

6,000m3 LOX Flat Bottom Tank 2,000m3 LIN Flat Bottom Tank 1,000m3 LAr Vacuum Insulated Tank 50m3 LOX Cryogenic Storage Tank 50m3 LIN Cryogenic Storage Tank > KOREA ZIN LOX Back-up system

LOCATION ASU PLANT CUSTOMER

DELIVERY 2016

SUPPLY

Korea

Air Liquid

Korea Zinc

940m3 LOX Flat Bottom Tank 400m3 LAr Cryogenic Storage Tank) 30m3 LOX Cryogenic Storage Tank 20,000Nm3 Steam Heated Vaporizer

LOX Transfer Pump 3 Units (Cryostar)