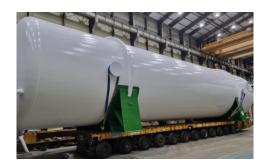

#### Yard

- Gantry Cranes of 15, 20 Ton
- LIN, LAr, LCO2 Storage System

1st LNG FGSS TANK & MODULE DELIVERY