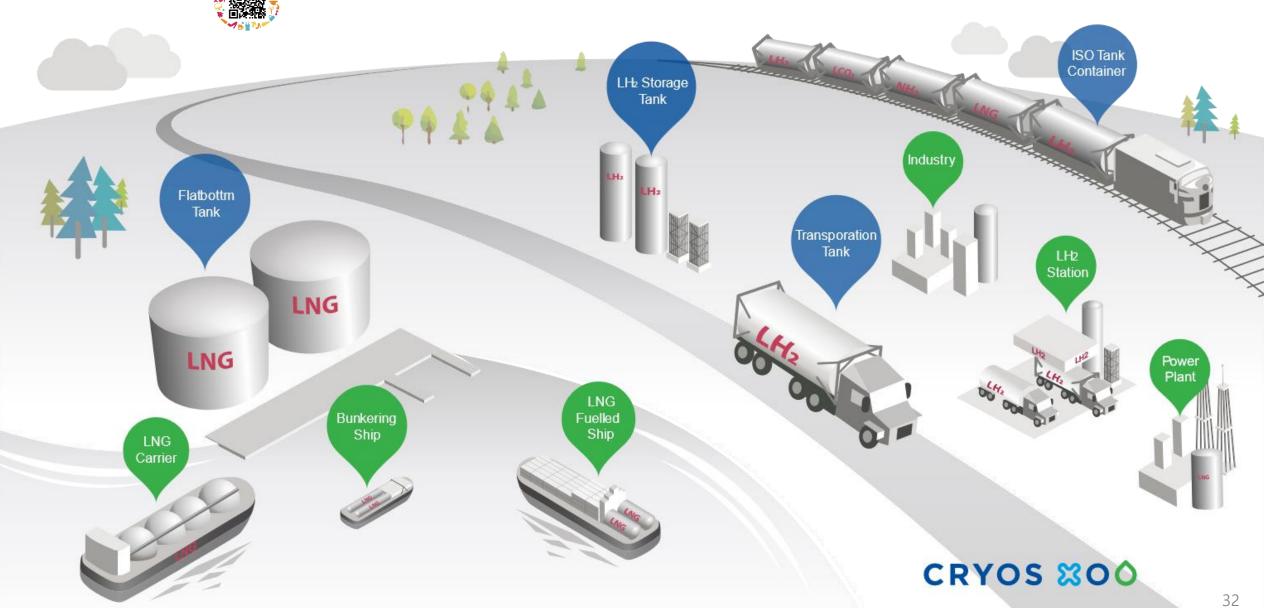

#### > LIQUIDE HYDROGEN (LH2)

**LH2 TANK TRAILER** 

**LH2 STORAGE TANK** 

**LH2 FILLING STATION** 

### LH2 STORAGE TANK & VAPORIZER

**SAFTY** 

**STABILITY** 

**LOW BOG** 

RELIABILITY

**MAINTENANCE** 

**DURABILITY** 

### LH2 STORAGE TANK

CRYOS is the representative party verifying all process of engineering, manufacturing and its test to establish Korean Gas Safety Standards for liquid hydrogen storage tank & supply system. We are undertaking numerous national projects and has the extensive expertise in designing and manufacturing liquefied hydrogen tanks under various design conditions, while ensuring compliance with KGS and possessing design and manufacturing know-how.

# LH2 VAPORIZER

CRYOS entered into the contract with Air Liquide (France) and delivered the first liquefied hydrogen vaporizers and gaseous hydrogen re-vaporizers complying with KGS to Doosan Enerbility in Changwon and the SK E&S hydrogen plant in Incheon.