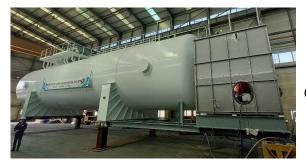

### Be along with CRYOS's LH2 Tank Trailer for liquid hydrogen transportation in safety.

LH2 tank trailers have been manufactured under CRYOS's strict quality control system, optimized for hydrogen embrittlement and extremely cryogenic conditions.

- . Emergency Shut-Off System
- . Secure support structure designed for cryogenic shrinkage conditions of -253°C

#### **LOW BOG**

CRYOS LH2 tank trailers maximize insulation performance as well as ensure long-term storage, minimizing the loss of liquefied hydrogen gas.

- . Proprietary insulation & high-vacuuming technology
- . Vacuum Insulated Pipe with High-performance
- . Manufactured in the temperature & humidity controlled CLEAN ROOM