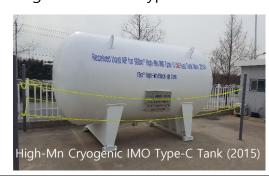

#### **Special Alloy Materials for LNG**

- . 9% Nickel Steel : Type C. Vacuum Type
- . High Mn. Steel: Type C

#### **COLD-STRETCHING**

- . TUV certified
- (PED 97/23/EC & AD2000, EN13458-2 C, #CS-TI-18)
- . Korean Patent #10-1892023 . High Mn. Steel Mock-up Tank . Cooperated with POSCO, DSEC, CRYOS
- . Cold Stretch Procedure for Cry୭ ଫୁଟନାପ୍ୟ ନାନ୍ୟ Vessel
- . Design Temperature : -196~50°C,
- . ID: 1000~2500mm /L: 1000~25000mm /T: max. 12t