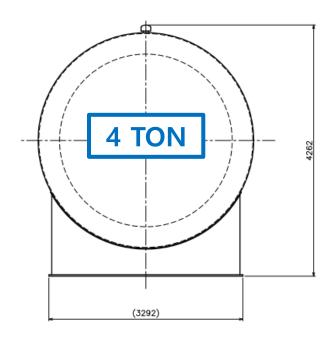

#### CHASSIS

| ltem               | Specification                  |  |
|--------------------|--------------------------------|--|
| Construction Type  | Double Wall Vacuum Insulated   |  |
| Gross Volume       | 47,138 Liter                   |  |
| Net Volume         | 42,424 Liter                   |  |
| M.A.W.P            | 1.0 MPa                        |  |
| Design Temperature | -253 ~ 40 °C                   |  |
| Insulation         | Multi Layer Insulation (MLI)   |  |
| Materials          | Stainless Steel                |  |
| Nozzle             | Vacuum Insulated Type          |  |
| Safety Device      | Safety Valve<br>O.S.D<br>E.S.V |  |

| ltem                    |      | Specification                   |  |
|-------------------------|------|---------------------------------|--|
| Length of Trailer       |      | 13,485 mm                       |  |
| Width                   |      | 2,478 mm                        |  |
| Heigh                   |      | 3,827 mm                        |  |
| Wheel Base              |      | 8,364 mm                        |  |
| Tare Weight             |      | 21,504 kg                       |  |
| Payload)                |      | 3,004 kg                        |  |
| Gross Weight of Trailer |      | 24,504 kg                       |  |
| Safety Device           | EBS  | Electronic braking system       |  |
|                         | ABS  | Anti-lock braking system        |  |
|                         | TPMS | Tire pressure monitoring system |  |
|                         | RSS  | Roll-over prevention system     |  |
|                         | ATS  | Anti-tow protection system      |  |