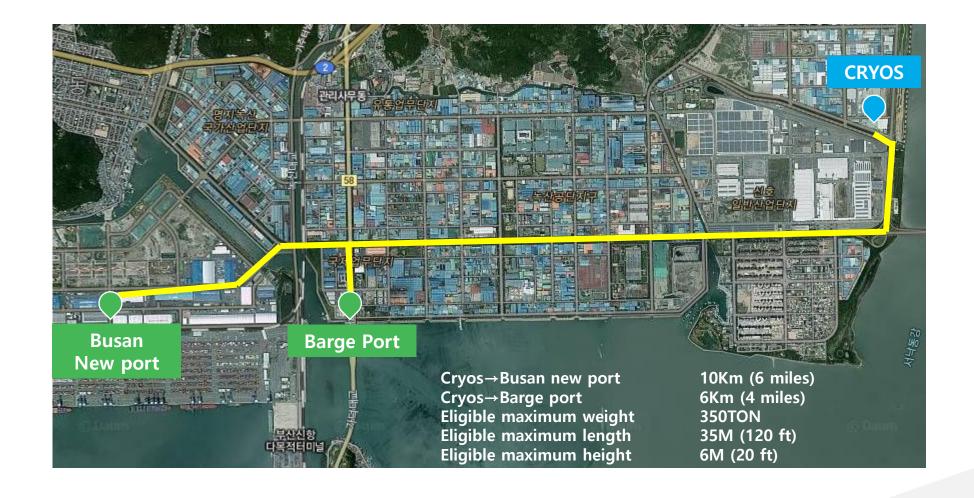

Address ( office & factory )

Hawjeonsandan 1ro 155, Gangseo.gu, Busan 46741 Korea

Area ( m² )

Total Factory Storage Yard Open Area Floor Space
14,423 7,856 1,680 6,168 2,423

- Large Equipment Manufacturing
- Cranes of 10, 20, 30 Ton