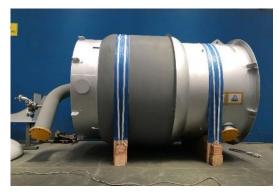

#### **FABRICATION MOBILIZATION**

**IN-HOUSE FABRICATION** 

Thickness 150mm

OD 5,800 mm

Weight 250 ton