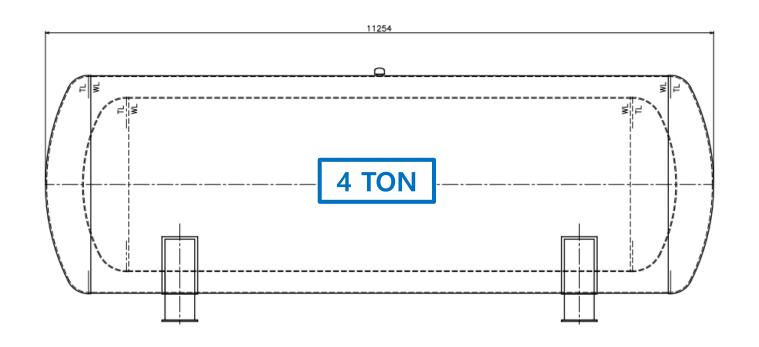

#### CHASSIS

| ltem               | Specification                  |  |
|--------------------|--------------------------------|--|
| Construction Type  | Double Wall Vacuum Insulated   |  |
| Gross Volume       | 47,138 Liter                   |  |
| Net Volume         | 42,424 Liter                   |  |
| M.A.W.P            | 1.0 MPa                        |  |
| Design Temperature | -253 ~ 40 °C                   |  |
| Insulation         | Multi Layer Insulation (MLI)   |  |
| Materials          | Stainless Steel                |  |
| Nozzle             | Vacuum Insulated Type          |  |
| Safety Device      | Safety Valve<br>O.S.D<br>E.S.V |  |

| ltem                    |      | Specification                   |  |
|-------------------------|------|---------------------------------|--|
| Length of Trailer       |      | 13,485 mm                       |  |
| Width                   |      | 2,478 mm                        |  |
| Heigh                   |      | 3,827 mm                        |  |
| Wheel Base              |      | 8,364 mm                        |  |
| Tare Weight             |      | 21,504 kg                       |  |
| Payload)                |      | 3,004 kg                        |  |
| Gross Weight of Trailer |      | 24,504 kg                       |  |
| Safety Device           | EBS  | Electronic braking system       |  |
|                         | ABS  | Anti-lock braking system        |  |
|                         | TPMS | Tire pressure monitoring system |  |
|                         | RSS  | Roll-over prevention system     |  |
|                         | ATS  | Anti-tow protection system      |  |