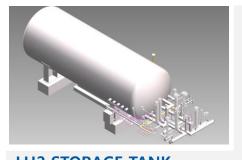

### LH2 STORAGE TANK

CRYOS is the representative party verifying all process of engineering, manufacturing and its test to establish Korean Gas Safety Standards for liquid hydrogen storage tank & supply system. We are undertaking numerous national projects and has the extensive expertise in designing and manufacturing liquefied hydrogen tanks under various design conditions, while ensuring compliance with KGS and possessing design and manufacturing know-how.

### LH2 STORAGE TANK

to suit the intended purpose of the storage tanks.

### **DATA FOR FILLING STATION**

| ltem                      | Specification                                         | ltem                      | Specification                                         |  |
|---------------------------|-------------------------------------------------------|---------------------------|-------------------------------------------------------|--|
| Construction Type         | Double Wall Vacuum Insulated<br>Vertical / Horizontal | Construction Type         | Double Wall Vacuum Insulated<br>Vertical / Horizontal |  |
| Gross Volume              | 59,998 Liter                                          | Gross Volume              | 62,701 Liter                                          |  |
| Net Volume)               | 53,998 Liter                                          | Net Volume)               | 56,430 Liter                                          |  |
| Loading                   | 3,781 kg                                              | Loading                   | 3,995 kg                                              |  |
| M.A.W.P                   | 1.03 MPa                                              | M.A.W.P                   | 1.03 MPa                                              |  |
| Design Temperature        | -253 ~ 40 °C                                          | Design Temperature        | -253 ~ 40 °C                                          |  |
| Insulation                | Multi Layer Insulation (MLI)                          | Insulation                | Multi Layer Insulation (MLI)                          |  |
| Materials of Inner Vessel | Stainless Steel                                       | Materials of Inner Vessel | Stainless Steel                                       |  |
| Nozzle                    | Vacuum Insulated Type                                 | Nozzle                    | Vacuum Insulated Type                                 |  |
| Safety Device             | Safety Valve<br>O.S.D<br>E.S.V                        | Safety Device             | Safety Valve<br>O.S.D<br>E.S.V                        |  |