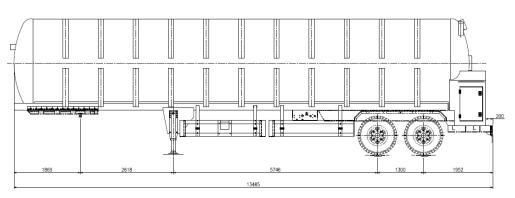

#### CHASSIS

| ltem               | Specification                  |  |
|--------------------|--------------------------------|--|
| Construction Type  | Double Wall Vacuum Insulated   |  |
| Gross Volume       | 47,138 Liter                   |  |
| Net Volume         | 42,424 Liter                   |  |
| M.A.W.P            | 1.0 MPa                        |  |
| Design Temperature | -253 ~ 40 °C                   |  |
| Insulation         | Multi Layer Insulation (MLI)   |  |
| Materials          | Stainless Steel                |  |
| Nozzle             | Vacuum Insulated Type          |  |
| Safety Device      | Safety Valve<br>O.S.D<br>E.S.V |  |

| ltem                    |      | Specification                   |  |
|-------------------------|------|---------------------------------|--|
| Length of Trailer       |      | 13,485 mm                       |  |
| Width                   |      | 2,478 mm                        |  |
| Heigh                   |      | 3,827 mm                        |  |
| Wheel Base              |      | 8,364 mm                        |  |
| Tare Weight             |      | 21,504 kg                       |  |
| Payload)                |      | 3,004 kg                        |  |
| Gross Weight of Trailer |      | 24,504 kg                       |  |
| Safety Device           | EBS  | Electronic braking system       |  |
|                         | ABS  | Anti-lock braking system        |  |
|                         | TPMS | Tire pressure monitoring system |  |
|                         | RSS  | Roll-over prevention system     |  |
|                         | ATS  | Anti-tow protection system      |  |