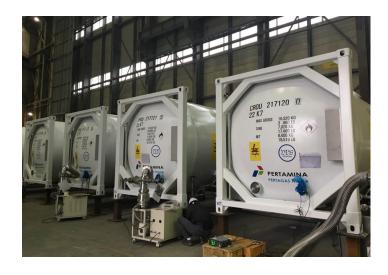

#### > T75 LNG TANK CONTAINER

PROJECT Sambera Power Plant

CUSTOMER Hyoseong

LOCATION Indonesia

APPLICATION LNG Transport for LNG Power Plant

DELIVERY 2018

SUPPLY 20FT LNG TANK CONTAINERS 40FT LNG TANK CONTAINERS

PROJECT LNG Trade Pilot Test

CUSTOMER Sehyun

LOCATION China

APPLICATION LNG Trade

DELIVERY 2018

SUPPLY 40FT LNG TANK CONTAINERS