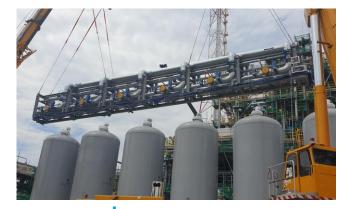

#### Yard

- Gantry Cranes of 15, 20 Ton
- LIN, LAr, LCO2 Storage System

1st LNG FGSS TANK & MODULE DELIVERY