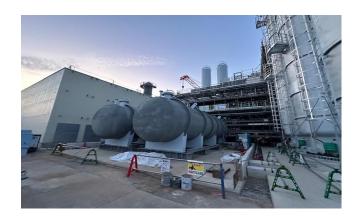

#### > HYUNDAI STEEL LOX Back-up System

LOCATION

**ASU PLANT** 

CUSTOMER

DELIVERY •

SUPPLY

Korea Daesung Industrial Gas Hyundai Rotem 2013

6,000m3 LOX Flat Bottom Tank 2,000m3 LIN Flat Bottom Tank 1,000m3 LAr Vacuum Insulated Tank 50m3 LOX Cryogenic Storage Tank 50m3 LIN Cryogenic Storage Tank > KOREA ZIN LOX Back-up system