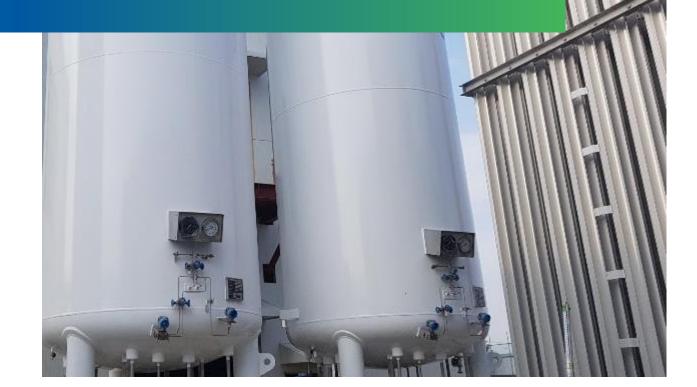

#### Yard

- Gantry Cranes of 15, 20 Ton
- LIN, LAr, LCO2 Storage System

1st LNG FGSS TANK & MODULE DELIVERY

#### **Special Alloy Materials for LNG**

- . 9% Nickel Steel : Type C. Vacuum Type
- . High Mn. Steel: Type C