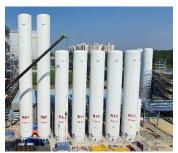

#### Yard

- Gantry Cranes of 15, 20 Ton
- LIN, LAr, LCO2 Storage System

1st LNG FGSS TANK & MODULE DELIVERY