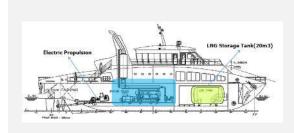

Loading System

> ME-GI Engine Test Bed

LOCATION CUSTOMER

DELIVERY

SUPPLY (EPC) Korea

Hanwha Engine

2013 (1st), 2023 (2nd)

175m3 LNG Storage Tank 250L Odorant Buffer Tank

#### > ME-GI Engine Test Bed

LOCATION Korea

CUSTOMER STX Heavy Industry

DELIVERY 2016

SUPPLY (EPC)

120m3 LNG Storage Tank

300 Nm3/hr Ambient Vaporizer

250L Odorant Tank