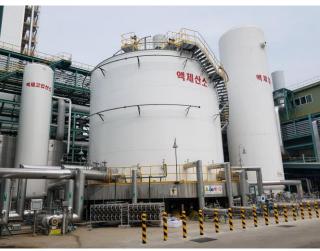

#### Yard

- Gantry Cranes of 15, 20 Ton
- LIN, LAr, LCO2 Storage System

1st LNG FGSS TANK & MODULE DELIVERY