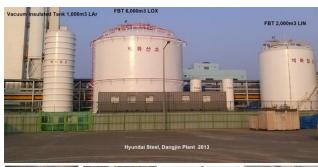

#### > HYUNDAI STEEL LOX Back-up System

LOCATION

**ASU PLANT** 

CUSTOMER

DELIVERY •

SUPPLY

Korea Daesung Industrial Gas Hyundai Rotem 2013

6,000m3 LOX Flat Bottom Tank 2,000m3 LIN Flat Bottom Tank 1,000m3 LAr Vacuum Insulated Tank 50m3 LOX Cryogenic Storage Tank 50m3 LIN Cryogenic Storage Tank > KOREA ZIN LOX Back-up system