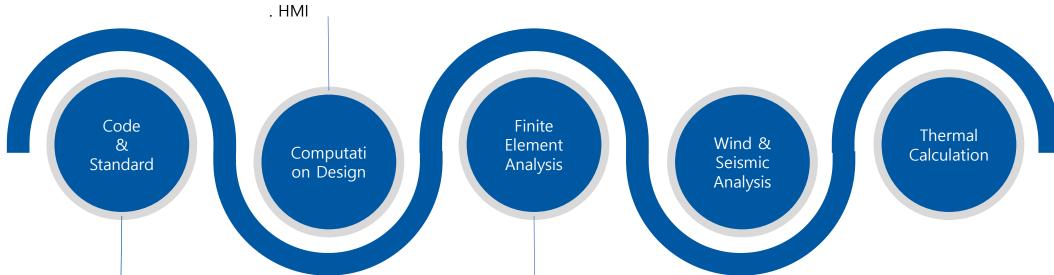

#### > INDUSTRIAL GAS

- . AUTO CAD
- . Solid Edge, Inventor
- . Compress (Vessel calculation)
- . HYSYS
- . Auto cad 3D Plant, Cadwox

- . ASME (Sec.VIII Div.1&2 & Sec.I)
- . KGS, KHK Code
- . KS / JIS /ISO Code
- . Classification (USCG / ABS / DNV / Lloyd)
- . IMDG, CSC, DOT, ADR, RID
- . Others (BS 5500, TEMA, API 620 / 650 10th, KOSHA

- . Midas NFX(static/ heat/ dynamic, trans heat...)
- . ABAQUS
- . ANSYS & NISA