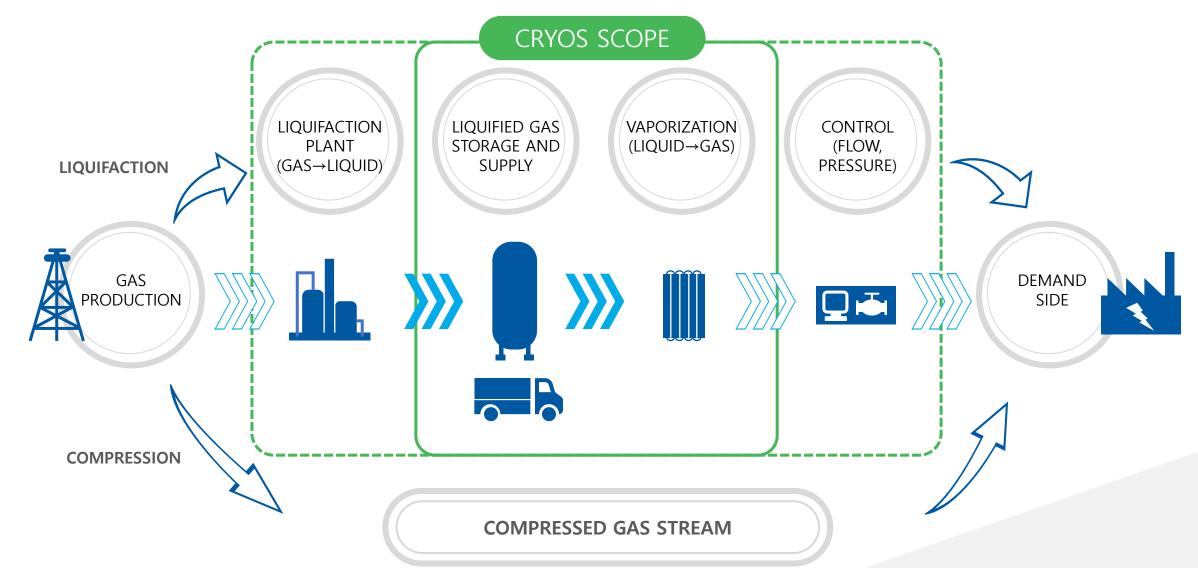

## CRYOGENIC STORAGE TANK

STATIC LAND PLANT

MOBILE TRANSPORTABLE

#### SYSTEM CONSTRUCTION

LNG, INDUSTRIAL GAS SUPPLY SYSTEM

MINI SCALE LNG POWER PLANT

#### FGSS LNG STORAGE TANK

LNG STORAGE TANK FOR LNG FUELED SHIP

#### > LIQUIDE HYDROGEN (LH2)

**LH2 TANK TRAILER** 

**LH2 STORAGE TANK** 

**LH2 FILLING STATION** 