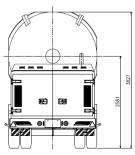

#### **STORAGE TANK**

#### CHASSIS

| ltem               | Specification                  |  |
|--------------------|--------------------------------|--|
| Construction Type  | Double Wall Vacuum Insulated   |  |
| Gross Volume       | 47,138 Liter                   |  |
| Net Volume         | 42,424 Liter                   |  |
| M.A.W.P            | 1.0 MPa                        |  |
| Design Temperature | -253 ~ 40 °C                   |  |
| Insulation         | Multi Layer Insulation (MLI)   |  |
| Materials          | Stainless Steel                |  |
| Nozzle             | Vacuum Insulated Type          |  |
| Safety Device      | Safety Valve<br>O.S.D<br>E.S.V |  |