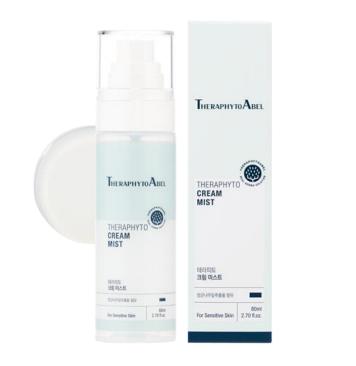

# Theraphyto Cream Mist

# A high moisturizing mist that soothes the skin with the rich nutritional energy of the cream

Fog spray, high moisturizing cream mist that corrects the disorganized skin balance anytime, anywhere

#### A milky soft cream & water formulation that looks like a melted cream

It provides a moist glow without greasiness and a light but full moisturizing feeling without stickiness

| information |                                            |                              |                            |          |
|-------------|--------------------------------------------|------------------------------|----------------------------|----------|
| Skin Type   | All Skin (Available for infants)           | Volume                       | 80ml                       |          |
| How to use  | After shaking lightly before use, close yo | our eyes and spray evenly ov | er the entire face for abs | orption. |