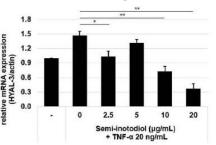

#### Efficacy

- + 4-fold increase in collagen synthase
- + 2-fold increase in hyaluronic acid synthase
- + 4-fold reduction in hyaluronic acid degrading enzyme

## Hyaluronic acid degradation enzyme