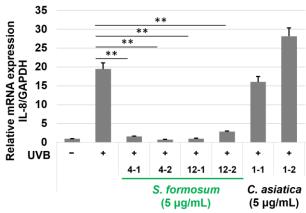

# Stronger than CICA Syzygium formosum leaf extract

Exclusive patented ingredient for improving sensitive skin

Anti-inflammatory

Anti-bacterial

Anti-allergy

Antioxidant

Anti-atopy

Skin regeneration

Medicinal plants that live only in tropical regions full of vitality It is rich in phytochemicals that are higher than *Centella Asiatica*, so it has excellent skin soothing, regenerating, and anti-inflammatory effects.

Efficacy

- + 4 times higher the skin soothing active ingredient
- + 3 times higher asiatic acid for skin damage improving
- + 3 times stronger an-inflammatory
- + 8 times stronger antioxidant power