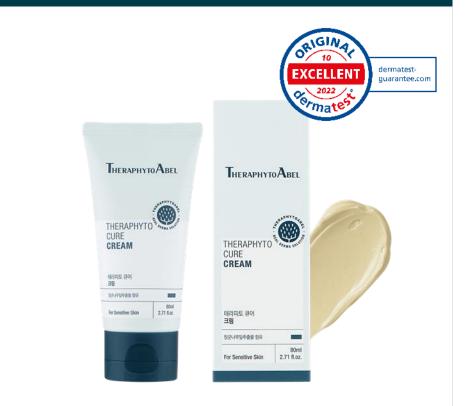

## Theraphyto Cure Cream

All-day intensive care cream that helps speedy skin recovery by establishing a solid skin barrier and takes care of various skin problems caused by dry and sensitive skin

A deep, rich soothing moisturizing cream that restores the broken skin barrier and protects against skin irritation.

#### Special calming & soothing formula that soothes sensitive skin at once

- 1 Powerful soothing effect with 3,000ppm complex of skin soothing and regenerating skin rejuvenation than CICA.
- (2) Ceramide and plant-derived antispasmodic complex that fills the skin texture

#### Triple improvement effect of breakage barrier + soothing + moisturizing proven by human body application test

- ① Soothing skin damaged by external stimuli 96.0% recovery compared to before and after damage
- 2 Soothing skin itching 83.0% reduction in skin itching due to dryness
- 3 Skin barrier recovery 24.9% improvement in transepidermal water loss
- ④ Strengthen skin moisturizing power 56.7% improvement in skin moisture content
- (5) 24-hour hydration 41.2% increase in skin moisture content maintained after 24 hours

#### German Derma Test safety evaluation completed Skin irritation test completed – non-irritation

#### A soft moisturizing film texture that gently wraps the skin for a comfortable feel

On days when the skin is exceptionally dry and sensitive, it can be used as a highly moisturizing sleeping pack

| information |                                            |                            |                   |  |
|-------------|--------------------------------------------|----------------------------|-------------------|--|
| Skin Type   | Dry, sensitive (available for infants)     | Volume                     | 80ml              |  |
| How to use  | Take an appropriate amount, apply gently a | along the skin texture, ar | nd tap to absorb. |  |