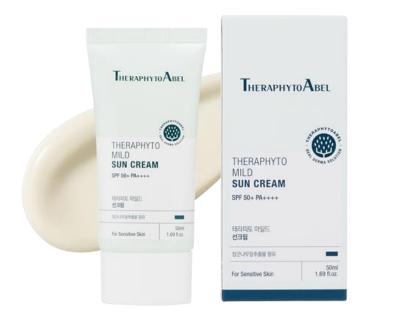

# Theraphyto Mild Sun Cream

## A refreshing moisturizing sun cream that soothes and protects skin irritated by UV rays and external stimuli

Hypoallergenic mild sunscreen that can be used by men and women of all ages with a comfortable application

#### It won't leave a white residue. It's a fresh moisturizing cream

It has a light finish with a moisturizing base that absorbs comfortably and smoothly into the skin

| information |                                                            |                           |                                          |
|-------------|------------------------------------------------------------|---------------------------|------------------------------------------|
| Skin Type   | All                                                        | Volume                    | 50ml                                     |
| Function    | Anti-UV, Brightening                                       | Release date              | 2023.05                                  |
| How to use  | In the last step of skin care, spread it evenly on a neck. | reas that are susceptible | to ultraviolet rays such as the face and |