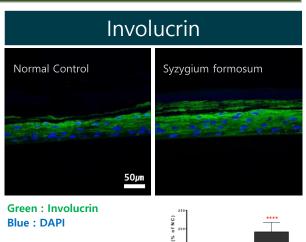

Involucrin, one of the keratinocyte-specific proteins used as an indicator of skin barrier function, is involved in the differentiation of keratinocytes in the epidermis

Among the intercellular lipids of the epidermis, serin palmitoylttransferase (SPT) associated with ceramide biosynthesis increased statistically significantly