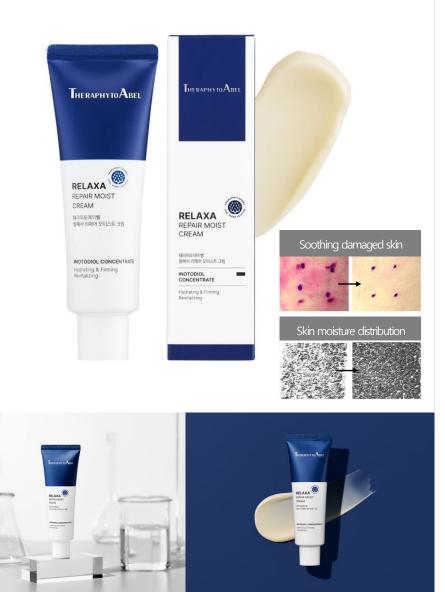

# Theraphytoabel Relaxa Repair Moist Cream

Moisture elasticity repair cream with a light yet nutritious texture that gently melts into the skin.

Moisturizing cream that calms skin stress and replenishes elasticity by filling it with refreshing moisture and full nutrition.

#### Key Point

Moisturizing and elasticity cream with high concentration of inotodiol that gives dry skin moisture and elasticity ① Contains inotodiol, a powerful rare ingredient in chaga mushrooms that helps produce collagen and hyaluronic acid. ② *Syzygium formosum* tree leaf extract, which is more soothing and resilient than Cica, delicately takes care of skin tired of external irritation.

Transparent glowing skin with moisture elasticity that fills the inside with quick elasticity boosting complex ① It contains hyaluronic acid to keep the skin dry, increase the volume of the skin, and smooth the rough skin texture.

(2) Provitamin B5 (panthenol) protects skin barrier and forms a solid moisture coating

#### Triple moisturizing effect from calming to immediate hydration, external moisturizing, and internal moisturizing

- 1) Immediate moisture filling 27.3% improvement in moisture content immediately
- ② after use immediate15.7% improvement in moisture distribution
- (3) 59.6% improvement in moisture content (outer moisture) in the stratum corneum
- ④18.5% improvement in moisture content in deep skin (2.5mm)
- (5) 66.2% improvement in soothing skin irritation damaged by external irritation