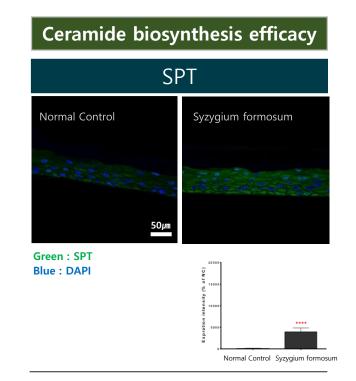

Involucrin, one of the keratinocyte-specific proteins used as an indicator of skin barrier function, is involved in the differentiation of keratinocytes in the epidermis

Among the intercellular lipids of the epidermis, serin palmitoylttransferase (SPT) associated with ceramide biosynthesis increased statistically significantly