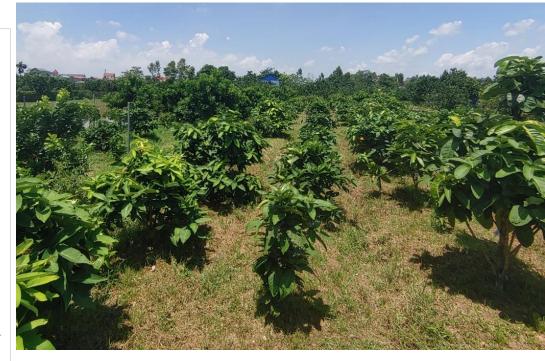

# Tree farm in Hanoi, Vietnam (more than 200 trees)

Nơi nhận: - Như Điều 5; Bộ trưởng Trần Hồng Hả (để bảo cảo);
 UBND xã Ngọc Mỹ, huyện Quốc Oai, Thành phố Hà Nôi Luu: VT, VPMF, TCMT (BTDD). (9).

lõ Tuấn Nhật