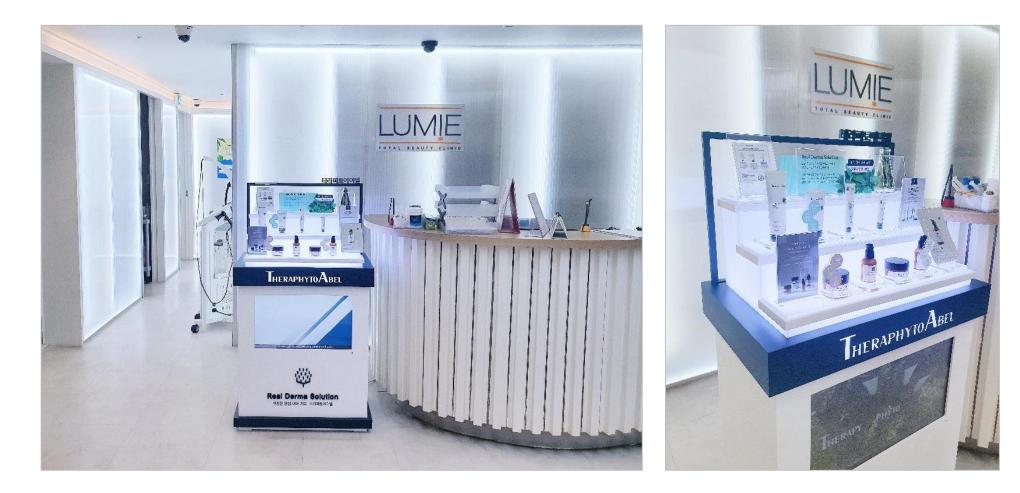

# Off line – Dermatology Clinic

Product installation and shop-in-shop sales within dermatology dinics located in Gangnam, Seoul