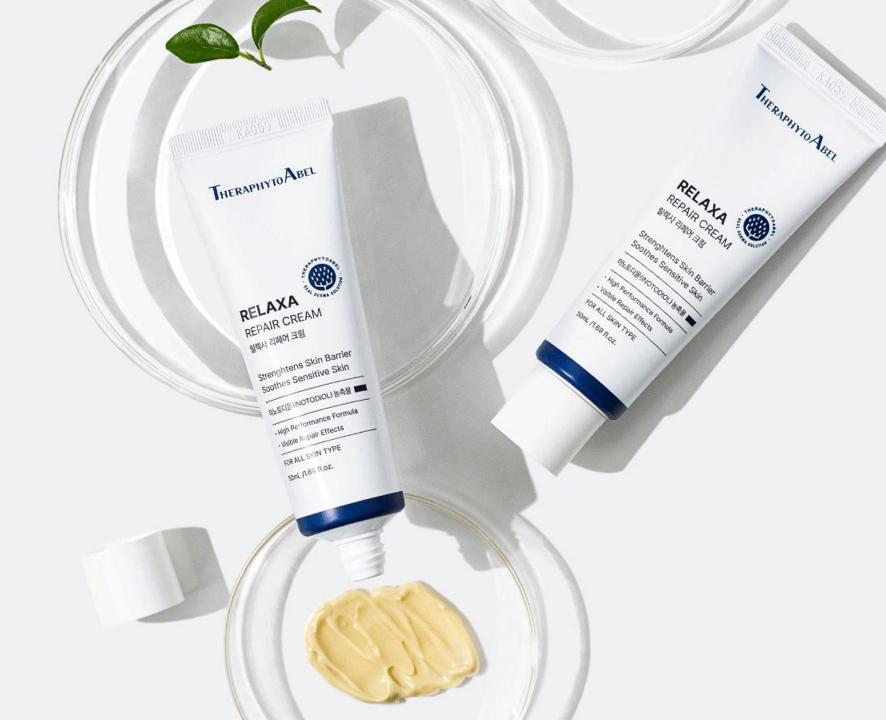

## Threaphytoabel Relaxa Repair Cream

# Special anti-aging care for skin texture/barrier strengthening/inner drying/elasticity with Inotodiol that helps create collagen & hyaluronic acid

Intensive damage improvement repair solution developed through joint research with dermatologists Key Point

A total anti-aging cream that intensively cares for signs of aging with Inotodiol, which helps in the production of collagen & hyaluronic acid.

(2) Gensophyte leaf extract, which has better skin soothing and restorative powers than Cica, delicately cares for tired skin from external stimuli.
(3) Contains ceramide, shea butter, and squalane triple moisturizing complex that prevents dryness inside with a solid moisturizing barrier