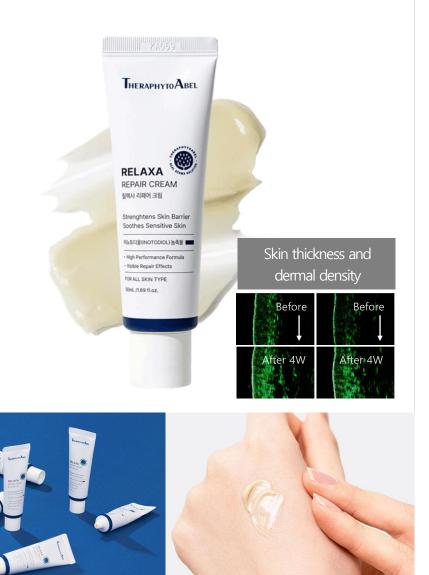

## Threaphytoabel Relaxa Repair Cream

# Special anti-aging care for skin texture/barrier strengthening/inner drying/elasticity with Inotodiol that helps create collagen & hyaluronic acid

Intensive damage improvement repair solution developed through joint research with dermatologists Key Point

A total anti-aging cream that intensively cares for signs of aging with Inotodiol, which helps in the production of collagen & hyaluronic acid.

(2) Gensophyte leaf extract, which has better skin soothing and restorative powers than Cica, delicately cares for tired skin from external stimuli.
(3) Contains ceramide, shea butter, and squalane triple moisturizing complex that prevents dryness inside with a solid moisturizing barrier

#### Amazing anti-aging effect proven by 7 clinical trials

Dense skin from the inside – 34.1% improvement in dermal density
 Skin barrier recovery – 13.4% improvement in transepidermal water loss
 Thin and saggy skin lifting – 35.4% improvement in skin thickness
 Soothing skin itching – 44.2% improvement in skin itching
 Increased skin elasticity – 25.4% improvement in average of 3 types of skin elasticity
 Reinforcement of skin moisturizing power – 56.7% improvement in skin moisture content
 Moisturizing lasts for 24 hours – maintains 79% increase in skin moisture content after 24 hours