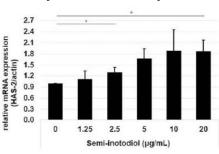

#### Efficacy

- + 4-fold increase in collagen synthase
- + 2-fold increase in hyaluronic acid synthase
- + 4-fold reduction in hyaluronic acid degrading enzyme

### Hyalurinic acid synthase