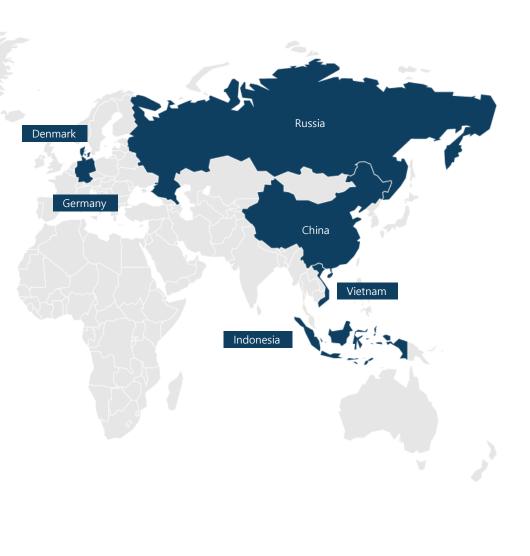

ngũ tài đã bối nhơn mới tập kem đường đá và nhông việt thời nặp đả bông tết nổi, sua 2 ngậy Là được Tôi có thời cả nhân được Là đó chun tạy vào ring không thời phối thời cập nhà Và diga tem cũng không ngũ tiếng, vào phối và hống thự tất nhanh nhơ các Đó công đồ thưa hơn Lấn sua có bảic cí hàn lệi 200% đấy! Diese Creme hilft tiefenwirksam und schnell Die "TheraphytoCure Cream" von *TheraphytoAbel* ist eine

Trockene und gereizte Haut:

Ô

= ELLE

nährende 24h-Creme, die speziell für die Bedürfnisse sensibler, trockener und juckender Haut entwickelt wurde. Das Besondere: Sie lindert schnell und effektiv allergische Reaktionen, Sonnenbrand und sogar kleine Wunden. Die reichhaltige Creme beruhigt spannende Haut, lindert Brennen oder Juckreiz sofort und legt sich dabei wie ein Schutzfilm über



# Advanced Bio Derma Skincare

W. theraphytoabel.com M. info@theraphytoabel.com T. 042.721.8932