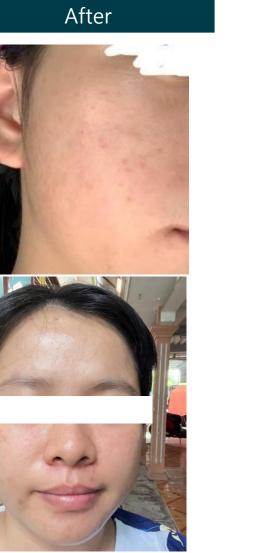

luation completed

Skin irritation test completed - non-irritation

Highly concentrated ointment type cream with deep nutrition Soft application that does not burden the skin and smooth finish without stickiness

| information |                                             |                        |                             |  |
|-------------|---------------------------------------------|------------------------|-----------------------------|--|
| Skin type   | Dry, sensitive skin (available for infants) | Volume                 | 30ml                        |  |
| How to use  | Apply a small amount to areas with severe d | yness or need intensiv | e care and let them absorb. |  |

# Theraphyto Intensive-Cure Ointment Test Results



# Theraphyto Intensive-Cure Ointment Test Results







# Theraphyto Cure Lip care





A daily moisturizing lip balm that protects fragile lips from external stimuli and improves the condition of the lips with deep moisturizing and nourishment.

Lip cream that soothes rough lips softly and moistly

#### Key Point

Provides continuous nutrition to thin and dry lips, improving them to moist and soft lips
① Containing the skin soothing and regenerating power of the skin rejuvenation, and quick soothing effect by containing the extract of the plant leaves.
② Containing a triple moisturizing complex of panthenol, squalane, and shea butter to form a long-lasting moisturizing barrier

3 Contains 7 plant-derived antispasmodic complexes that reduce skin irritation

It is convenient to apply as a tube container with an obliquely cut discharge port M