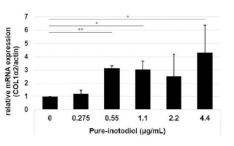

#### Efficacy

- + 4-fold increase in collagen synthase
- + 2-fold increase in hyaluronic acid synthase
- + 4-fold reduction in hyaluronic acid degrading enzyme

## Collagen synthase