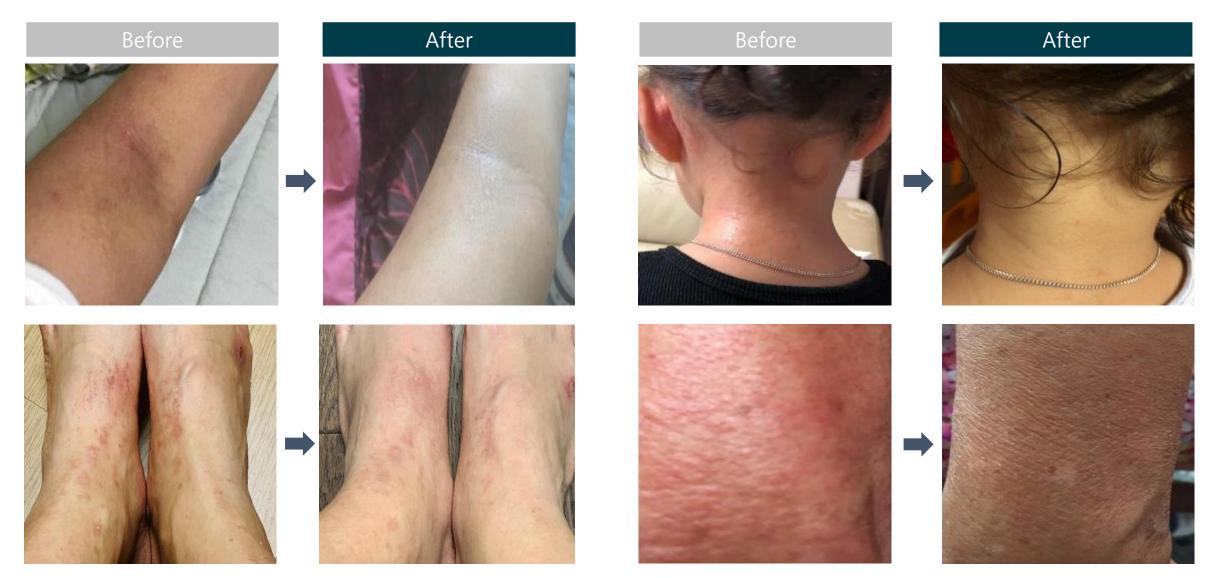

#### Triple improvement effect of breakage barrier + soothing + moisturizing proven by human body application test

- ① Soothing skin damaged by external stimuli 96.0% recovery compared to before and after damage
- 2 Soothing skin itching 83.0% reduction in skin itching due to dryness
- 3 Skin barrier recovery 24.9% improvement in transepidermal water loss
- ④ Strengthen skin moisturizing power 56.7% improvement in skin moisture content
- (5) 24-hour hydration 41.2% increase in skin moisture content maintained after 24 hours

# Completed human application test for skin barrier function recovery (Helps improve itching by restoring skin barrier function)

- ① Skin barrier recovery 39.6% improvement in transepidermal water loss
- 2) Strengthen skin moisturizing power 20.5% improvement in skin moisture content
- ③ Soothing skin itching 56.7% improvement in skin itching