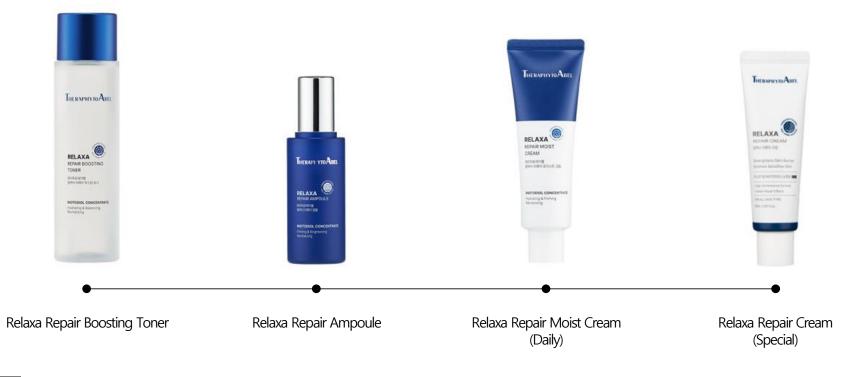

Product Guide

Anti-aging routine with Relaxa Repair

| USE TIP |                                                                                                                                                                                                       |
|---------|-------------------------------------------------------------------------------------------------------------------------------------------------------------------------------------------------------|
| Daily   | Refreshing daily care with Relaxa Repair Moist Cream that comfortably protects the skin with light yet deep moisturizing.                                                                             |
| Special | For extremely dry skin that lacks moisturizing cream, in winter or on exceptionally dry days, when intensive care is needed, special care is provided with the richly nourishing Relaxa Repair Cream. |