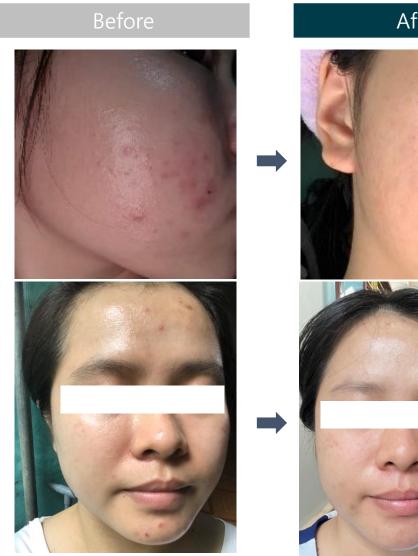

valuation completed

Skin irritation test completed - non-irritation

Highly concentrated ointment type cream with deep nutrition Soft application that does not burden the skin and smooth finish without stickiness

| information |                                             |                        |                             |  |
|-------------|---------------------------------------------|------------------------|-----------------------------|--|
| Skin type   | Dry, sensitive skin (available for infants) | Volume                 | 30ml                        |  |
| How to use  | Apply a small amount to areas with severe d | yness or need intensiv | e care and let them absorb. |  |

# Theraphyto Intensive-Cure Ointment Test Results



# Theraphyto Intensive-Cure Ointment Test Results







# Theraphyto Cure Lip care





A daily moisturizing lip balm that protects fragile lips from external stimuli and improves the condition of the lips with deep moisturizing and nourishment.

Lip cream that soothes rough lips softly and moistly

#### Key Point

Provides continuous nutrition to thin and dry lips, improving them to moist and soft lips
① Containing the skin soothing and regenerating power of the skin rejuvenation, and quick soothing effect by containing the extract of the plant leaves.
② Containing a triple moisturizing complex of panthenol, squalane, and shea butter to form a long-lasting moisturizing barrier

3 Contains 7 plant-derived antispasmodic complexes that reduce skin irritation

It is convenient to apply as a tube container with an obliquely cut discharge port