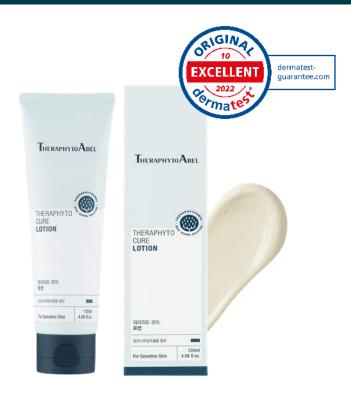

## Theraphyto Cure Lotion

Relief lotion that gently soothes irritated skin by balancing oil and moisture in the skin and maintains a balanced and comfortable skin

Soothing lotion that provides instant moisture to weakened skin and truly maintains skin balance

#### Key Point

A refreshing moisture soothing solution that can be used without burden on skin that needs soothing

- Powerful soothing effect with 1,000ppm of a plant extract complex that is superior to CICA for skin soothing and recovery.
- 2 Containing 7 plant-derived antispasmodic complexes that reduce skin irritation

#### Complete healthy glossy skin with a formula with a well-balanced oil and water content

- It contains 5% macadamia seed oil that helps moisturize and improve skin texture, so it is moist and glossy.
- 2 Ceramide, squalane, and betaine triple moisturizing complex with excellent moisturizing effect and strong moisturizing barrier

German Derma Test safety evaluation completed Skin irritation test completed – non-irritation

Lotion formulation with rich moisture that lasts for a long time without feeling cramped or sticky. It can be used as a body lotion with a refreshing texture that adheres lightly and fills in gaps.

| information |                                          |                            |                   |
|-------------|------------------------------------------|----------------------------|-------------------|
| Skin Type   | Dry, sensitive (available for infants)   | Volume                     | 120ml             |
| How to use  | Take an appropriate amount, apply gently | along the skin texture, ar | nd tap to absorb. |