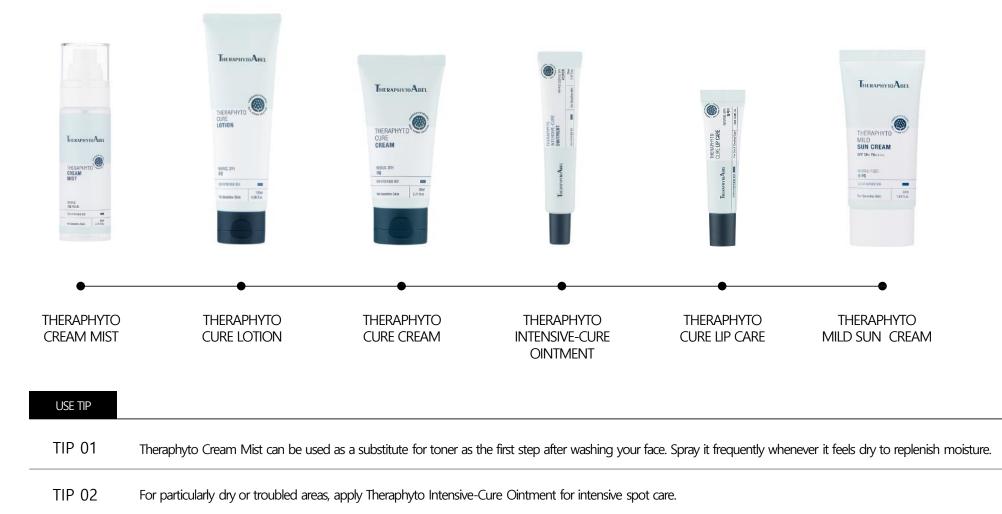

# Product Line-up

## Theraphyto Cure Lotion

Relief lotion that gently soothes irritated skin by balancing oil and moisture in the skin and maintains a balanced and comfortable skin

Soothing lotion that provides instant moisture to weakened skin and truly maintains skin balance

## Theraphyto Cure Cream

All-day intensive care cream that helps speedy skin recovery by establishing a solid skin barrier and takes care of various skin problems caused by dry and sensitive skin

A deep, rich soothing moisturizing cream that restores the broken skin barrier and protects against skin irritation.

## Theraphyto Intensive-Cure Ointment

An intensive spot care solution that protects the golden time of skin recovery by taking care of damaged skin in the early stages Intensive care ointment barrier cream that improves broken skin balance

# Theraphyto Cure Lip care

A daily moisturizing lip balm that protects fragile lips from external stimuli and improves the condition of the lips with deep moisturizing and nourishment.

Lip cream that soothes rough lips softly and moistly

# Theraphyto Mild Sun Cream

# Theraphyto Cream Mist