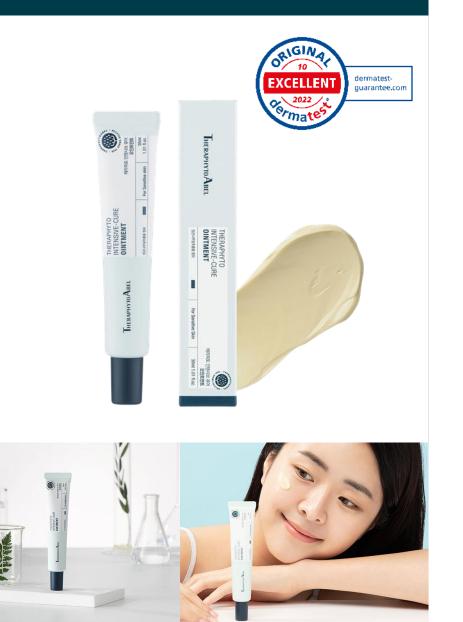

#### Triple improvement effect of breakage barrier + soothing + moisturizing proven by human body application test

- ① Soothing skin damaged by external stimuli 96.0% recovery compared to before and after damage
- 2 Soothing skin itching 83.0% reduction in skin itching due to dryness
- 3 Skin barrier recovery 24.9% improvement in transepidermal water loss
- ④ Strengthen skin moisturizing power 56.7% improvement in skin moisture content
- (5) 24-hour hydration 41.2% increase in skin moisture content maintained after 24 hours

# Completed human application test for skin barrier function recovery (Helps improve itching by restoring skin barrier function)

- ① Skin barrier recovery 39.6% improvement in transepidermal water loss
- 2) Strengthen skin moisturizing power 20.5% improvement in skin moisture content
- ③ Soothing skin itching 56.7% improvement in skin itching