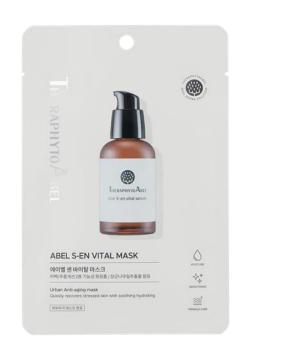

## Abel S-en Vital Mask

Intensive vitality recharge whitening/wrinkle improvement double functional anti-aging mask pack that revitalizes tired skin with refreshing and quick moisture supply

A highly functional anti-aging mask pack for clear, firm, glowing skin without irritation

#### Key Point

Special care that finishes moisture hydration + brightening care + wrinkle improvement + soothing care in one sheet

- 1 Niacinamide ingredient provides dean skin tone and bright skin radiance
- ④ Adenosine component improves elastic skin lines and skin wrinkles for firm skin care