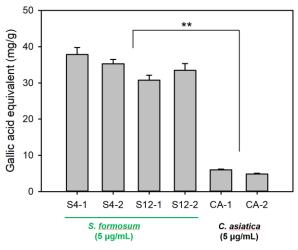

# Stronger than CICA Syzygium formosum leaf extract

Exclusive patented ingredient for improving sensitive skin

Anti-inflammatory

Anti-bacterial

Anti-allergy

Antioxidant

Anti-atopy

Skin regeneration

Medicinal plants that live only in tropical regions full of vitality It is rich in phytochemicals that are higher than *Centella Asiatica*, so it has excellent skin soothing, regenerating, and anti-inflammatory effects.

Efficacy

- + 4 times higher the skin soothing active ingredient
- + 3 times higher asiatic acid for skin damage improving
- + 3 times stronger an-inflammatory
- + 8 times stronger antioxidant power