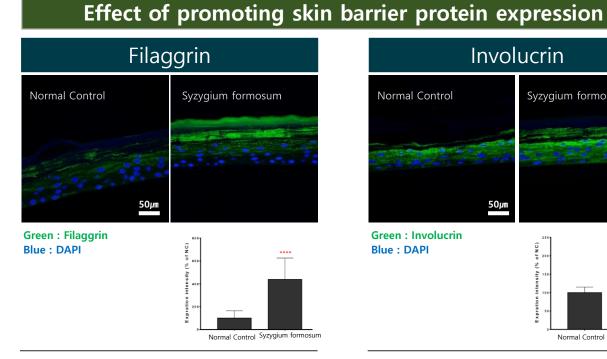

# Comparison of Anti-Oxidative Power

Results of efficacy evaluation using 3D skin model of *Syzygium formosum* leaf extract

Filaggrin, one of the proteins used as an indicator of skin barrier function, is significantly increased as a natural moisturizing factor that acts as keratin cell differentiation, pH control, and humectants of the epidermis

Involucrin, one of the keratinocyte-specific proteins used as an indicator of skin barrier function, is involved in the differentiation of keratinocytes in the epidermis

Among the intercellular lipids of the epidermis, serin palmitoylttransferase (SPT) associated with ceramide biosynthesis increased statistically significantly