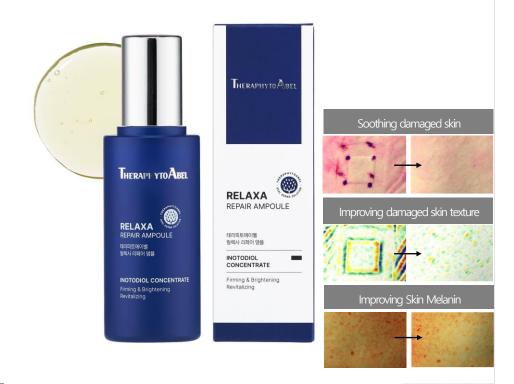

# Theraphytoabel Relaxa Repair Ampoule

An intensive repair ampoule that boosts the skin's latent ability to bring out the texture and luster of the skin and gives the skin a clear, resilient radiance.

A highly moisturizing anti-aging ampoule that restores clear and transparent young skin with the antioxidant power of Inotodiol.

#### Key Point

Highly concentrated inotodiol, which increases skin penetration, boosts potential skin capabilities and gives skin its natural elasticity glow

① Contains an inotodiol inclusion complex that uses proprietary technology and raw materials to increase skin penetration and absorption

② Syzygium formosum leaf extract, which calms and recovers skin more than Cica, delicately cares for skin tired of external irritation

#### Transparent glowing skin with moisture elasticity that fills the inside with quick elasticity boosting complex

It contains hyaluronic acid to keep the skin dry, increase the volume of the skin, and smooth the rough skin texture.
 Provitamin B5 (panthenol) protects skin barrier and forms a solid moisture coating

#### Dark skin tone(spots and freckles) + smooth and hydrated clear skin with improved skin texture

- 1) Clear and transparent skin tone 3% improvement in skin melanin
- (2) Smooth skin texture 48.4% improvement in skin texture damaged by external stimuli
- 3 73.2% improvement in soothing skin irritation damaged by external irritation