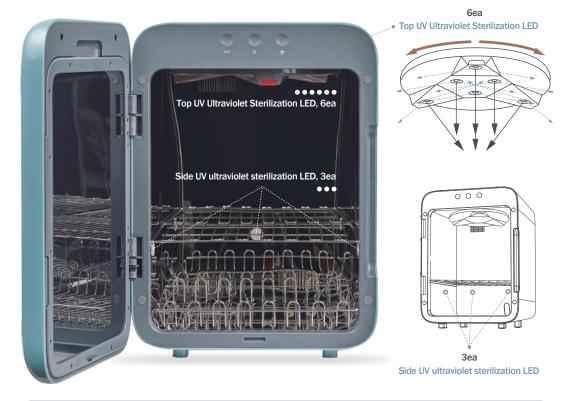

# **DOT MATRIX DISPLAY**

# Add the sensibility to new Upang Plus LED with 'DOT MATRIX DISPLAY'