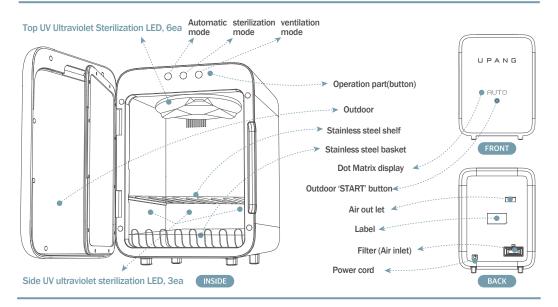

# U PANG

- UPANG PLUS LED USER MANUAL BOOK -



# Upang is bright! When door is opened, the glaring lights will welcome you.



| CONTENTS LIST |  | 3D UV LED Sterilization   | Safety Precautions                               |
|---------------|--|---------------------------|--------------------------------------------------|
|               |  | Dot Matrix Display        | Directions                                       |
|               |  | Use Sequence/             | TIPS for proper use/cleaning methods instruction |
|               |  | Nomenclature Of Each Part | 4 Cycles and other fuction / COLOR               |

# **DOT MATRIX DISPLAY**



# Add the sensibility to new Upang Plus LED with 'DOT MATRIX DISPLAY'

# **USE SEQUENCE**



# **NOMENCLATURE OF EACH PART**



# **SAFETY PRECAUTIONS**

A

| ӏ danger   | It indicates the user has a risk of death or serious injury $% \label{eq:linear} \begin{tabular}{lllllllllllllllllllllllllllllllllll$ |
|------------|---------------------------------------------------------------------------------------------------------------------------------------|
| 1) warning | It indicates the user has a risk of serious injury                                                                                    |

( caution It indicates the user has a risk of injury of property damage

| 💧 danger | Do not use a faulty or loose outlet.                                                          |
|----------|-----------------------------------------------------------------------------------------------|
| 1 danger | Do not put