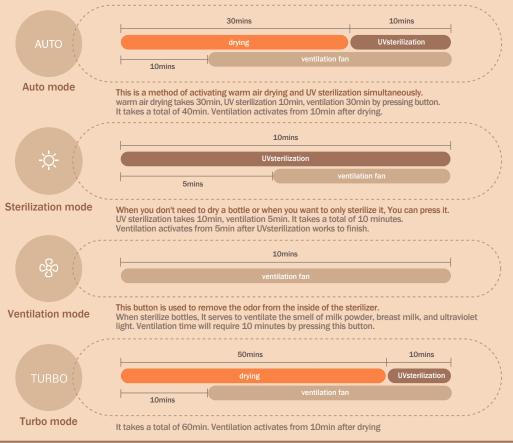

| Cycle    | AUTO        | UV    | Ventilation | Turbo                 | Storage              | Warning |
|----------|-------------|-------|-------------|-----------------------|----------------------|---------|
| SIGN     |             |       |             |                       | ****<br>****<br>**** |         |
| Duration | 40min       | 10min | 10min       | 60min                 | 2min<br>every 3h     | -       |
| PROGRAM  | DRY+UV+VENT | UV    | VENTILATION | POWER DRY<br>+UV+VENT | UV                   | -       |