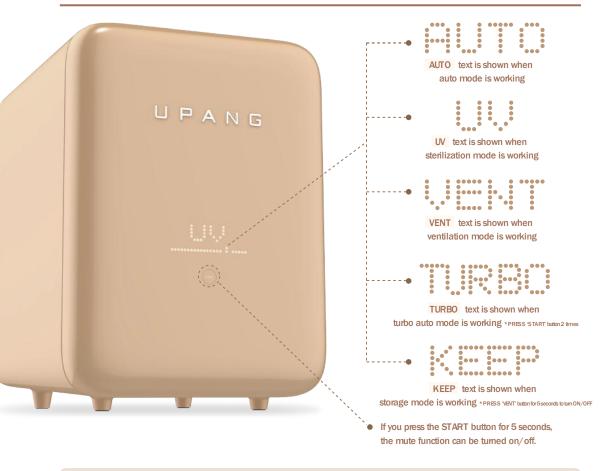

# **DOT MATRIX DISPLAY**

# Add the sensibility to new Upang Plus LED with 'DOT MATRIX DISPLAY'

# **OPERATION PRECAUTIONS**

- When you open the door while it is operating, it stops operation automatically. It is designed for user safety.
- Auto mode is activated by touching "start" button on the exterior outdoor or opening the exterior door and touching "auto" button.
- Sterilization or ventilation is activated by opening the exterior door and touching the inner button.