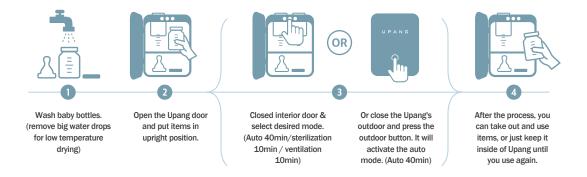

# **USE SEQUENCE**

# **OPERATION PRECAUTIONS**

- When you open the door while it is operating, it stops operation automatically. It is designed for user safety.
- Auto mode is activated by touching "start" button on the exterior outdoor or opening the exterior door and touching "auto" button.
- Sterilization or ventilation is activated by opening the exterior door and touching the inner button.