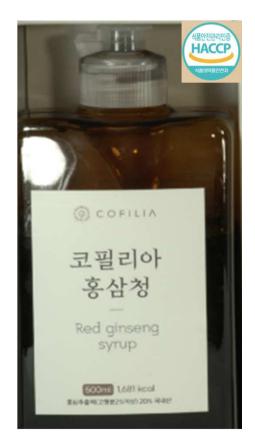

#### 3. Red ginseng syrup

| Category          | Packaging type | Product name      | Specification |
|-------------------|----------------|-------------------|---------------|
| Red ginseng syrup | Bottle<br>type | Red ginseng syrup | 500ml/bottle  |

#### Cofilia red ginseng syrup

This product is HACCP certified.

- □ Feature
- There are NOT two things
- No food coloring : As the original color of red ginseng, we does not fool consumers..
- ② No preservatives : Seal and pack immediately after blending and enrichment
- Maintain high purity

Maintain high purity using the latest cold concentrator

- ☐ Product Package
- Content: 500ml
- Component content : 20% red ginseng extract (domestic product with 2% or more solids), 35% oligosaccharide, and 43% liquid fructose