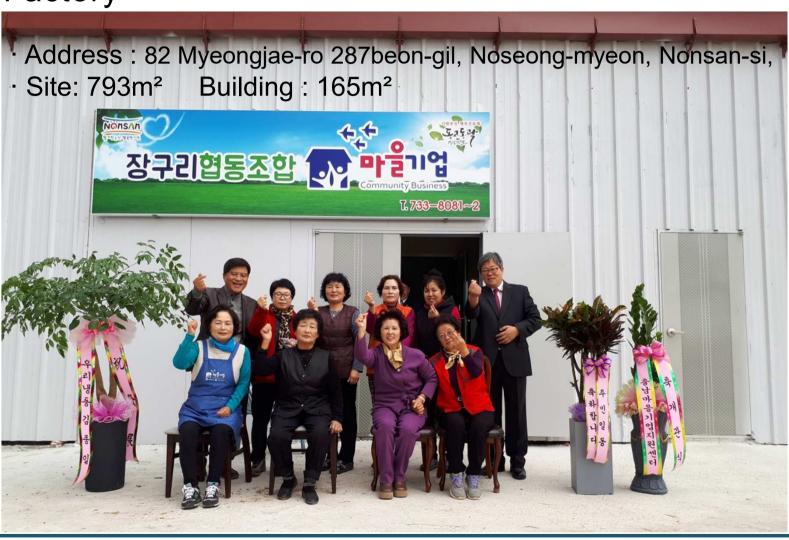

#### Company Overview

| Company        | Jangguri Cooperative                                            |
|----------------|-----------------------------------------------------------------|
| Representative | Representative Ji Seok-soon / Representative Jang Sung-ki       |
| Establishment  | Apr/01/2016                                                     |
| Head Office    | 82, Myeongjae-ro 287, Noseong-<br>myeon, Nonsan-si, Chungnam-do |
| Factory        | 82, Myeongjae-ro 287, Noseong-<br>myeon, Nonsan-si, Chungnam-do |

#### History

- **1.** Establishment of Jangguri Cooperative
- '17. 8. Designated as a village company
  - **10.** Patent registration of natural honey fruit jam and its method of manufacturing
- **18.** Patent registration of the manufacturing method of black ginseng processed coffee beans
  - **9.** Cofilia Trademark Registration
- '19. 2. HACCP certificated
  - 7. ISO 22000 certificated
  - 8. FSSC22000(IGC) certificated FDA
- **20. 12.** Development of new black ginseng extract, red ginseng extract, and black garlic fermentation solution

## I. Company Overview

Factory