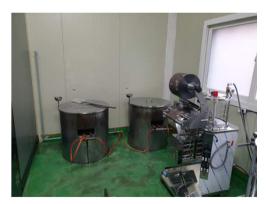

#### Facility

< Jam Concentration Stick Machine >

< a hot pot of jam >

Metal Detector, Red Ginseng Extra ctor >

< Concentrator >