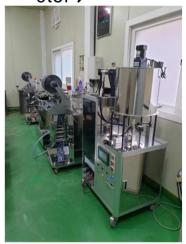

#### Facility

< Jam Concentration Stick Machine >

< a hot pot of jam >

Metal Detector, Red Ginseng Extra ctor >

< Concentrator >