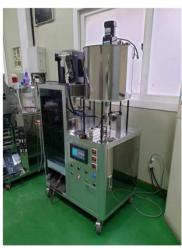

#### Facility

< Jam Concentration Stick Machine >

< a hot pot of jam >

Metal Detector, Red Ginseng Extra ctor >

< Concentrator >