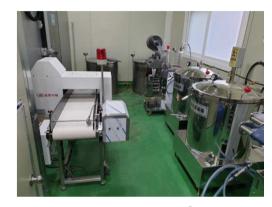

#### Facility

< Jam Concentration Stick Machine >

< a hot pot of jam >

Metal Detector, Red Ginseng Extra ctor >

< Concentrator >