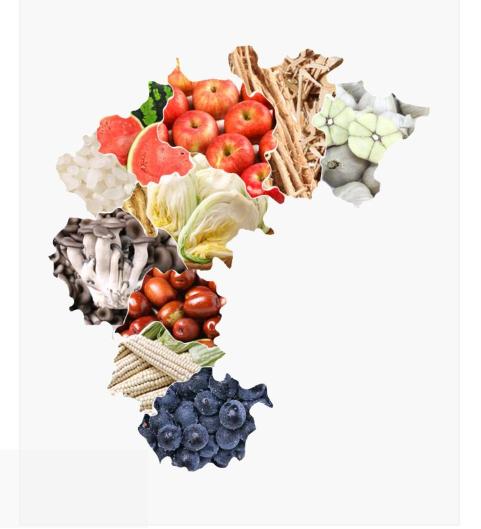

# Major Export Item | Git

■ Fresh Agricultural Products

## Major Export Item | Git

■ Food

■ OKCHEON Grapes – First Export to New Zealand

■ Present a YEONGDONG Pear to the Queen of England