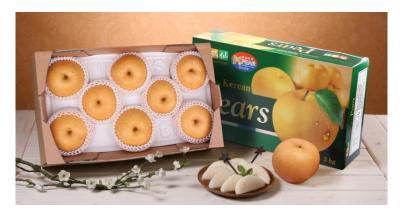

# Major Export Item | Git

■ Fresh Agricultural Products

## Major Export Item | Git

■ Food

■ OKCHEON Grapes – First Export to New Zealand

■ Present a YEONGDONG Pear to the Queen of England