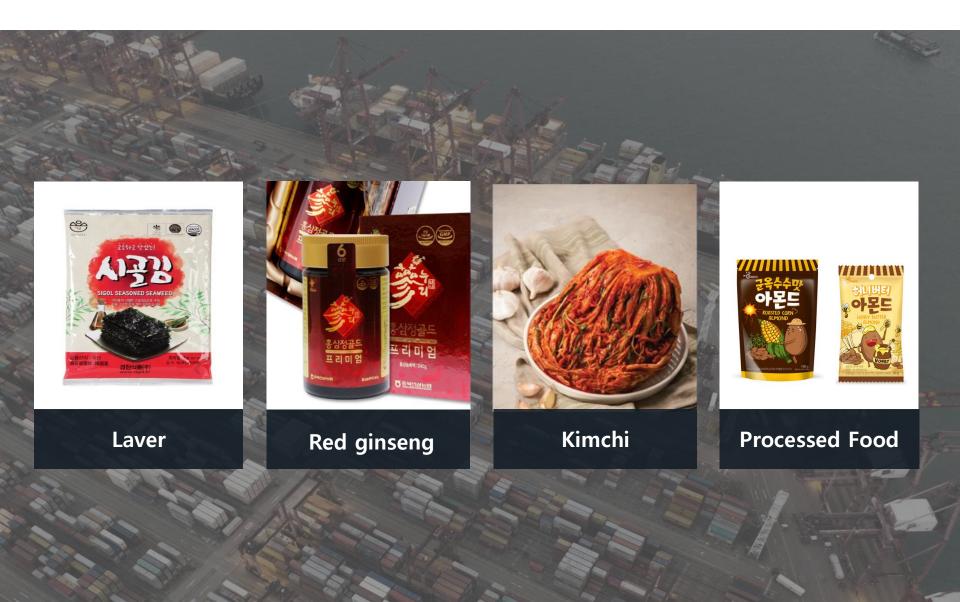

# Major Export Item | Git

■ Fresh Agricultural Products

## Major Export Item | Git

■ Food

■ OKCHEON Grapes – First Export to New Zealand

■ Present a YEONGDONG Pear to the Queen of England