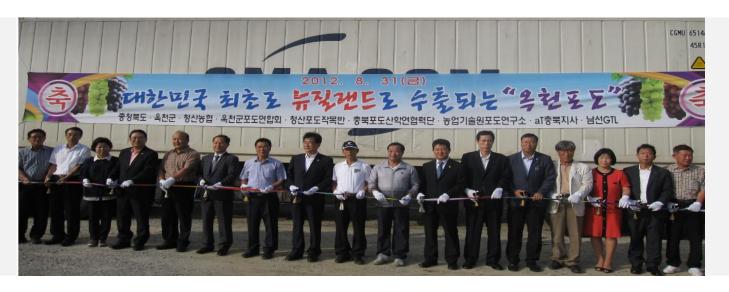

## Major Export Item | Git

■ Food

■ OKCHEON Grapes – First Export to New Zealand

■ Present a YEONGDONG Pear to the Queen of England