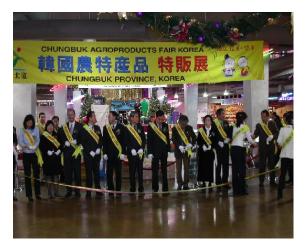

# Overseas Special Offers Exhibition

Korea Agro-Fisheries & Food Special Exhibition, a special exhibition/self-governing body, at, institution, etc. of Korean products North America, Europe, Southeast Asia, Oceania, etc. Organized more than 200 times in 20 countries

#### Overseas Specialty Exhibition I 👊

- Antenna Shop
- Our company's high business feasibility, many years with excellent examples.