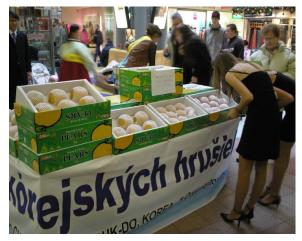

# Overseas Special Offers Exhibition

Korea Agro-Fisheries & Food Special Exhibition, a special exhibition/self-governing body, at, institution, etc. of Korean products North America, Europe, Southeast Asia, Oceania, etc. Organized more than 200 times in 20 countries