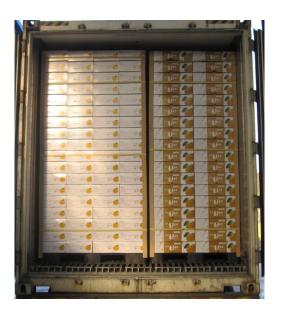

## Major Export Item | Git

■ Food

■ OKCHEON Grapes – First Export to New Zealand

■ Present a YEONGDONG Pear to the Queen of England

# 영국여왕에 영동배 선물

[중앙일보] 입력 2004.12.21 20:31 | <mark>종합</mark> 14면 지면보기**>** 

- BUYONG GEUMGANG PEAR FARMING Association Corpration
  - Exports to the U.S. Market

■ Fresh Ginseng Export