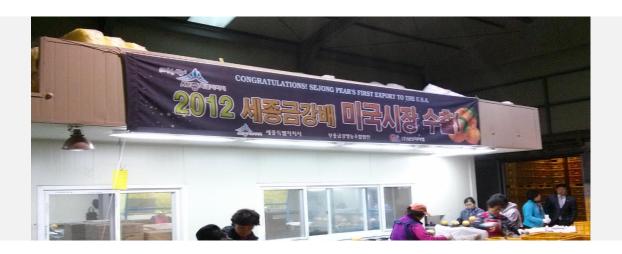

# 영국여왕에 영동배 선물

[중앙일보] 입력 2004.12.21 20:31 | <mark>종합</mark> 14면 지면보기**>** 

- BUYONG GEUMGANG PEAR FARMING Association Corpration
  - Exports to the U.S. Market

■ Fresh Ginseng Export