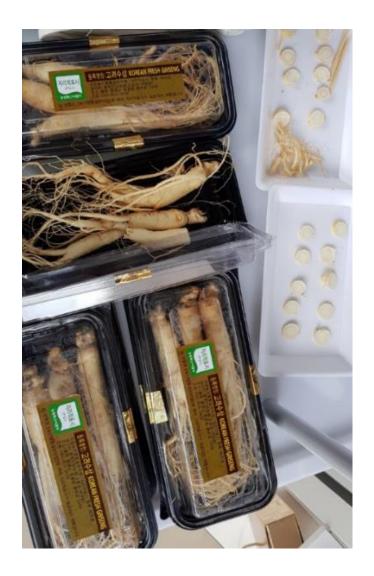

# 영국여왕에 영동배 선물

[중앙일보] 입력 2004.12.21 20:31 | <mark>종합</mark> 14면 지면보기**>** 

- BUYONG GEUMGANG PEAR FARMING Association Corpration
  - Exports to the U.S. Market

■ Fresh Ginseng Export