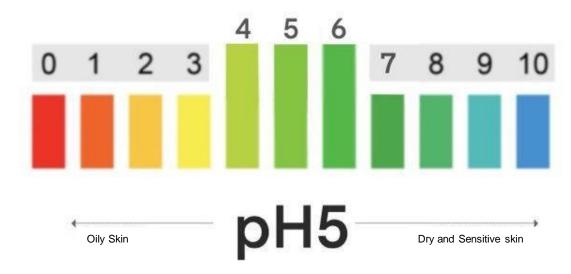

## **pH FORMULA**

Healthy Skin Condition with pH balance that fit to your skin

pH of healthy skin is 4.5~6 which means weak acidity. Oily skin is almost acidity while dry skin is close to alkaline. Our product is developed with weak acidity formula for healthy skin balance.