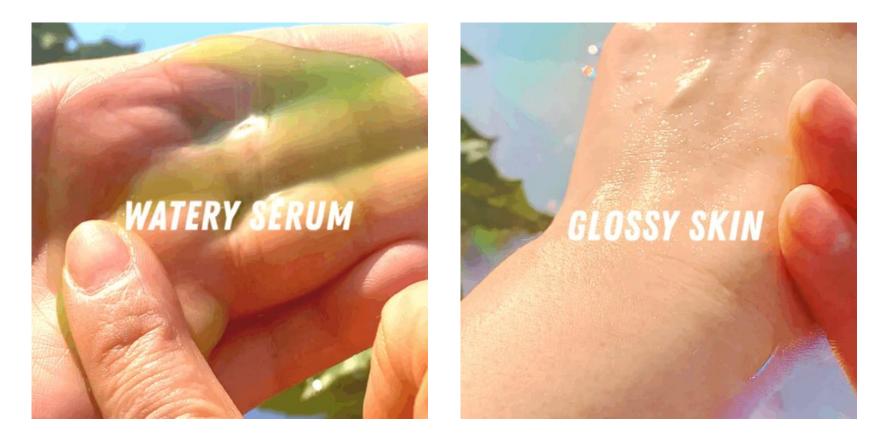

## TEXTURE

#### **Rich Moisture Texture**

Rich moisture at the moment you spread it

#### Shiny and Glossy Skin

Smooth finish and glossy But not sticky