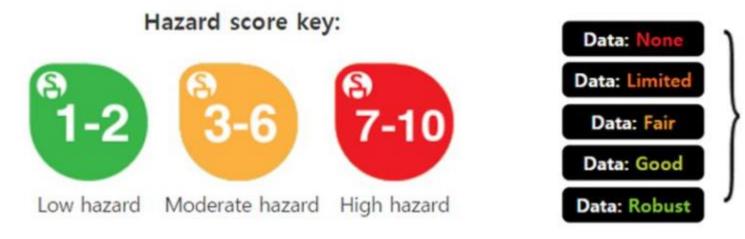

#### Data score key:

Data availability rating: the scope of ingredient safety data contained in Skin Deep®, and the number of studies available in the open scientific literature

EWG is an abbreviation of Environmental Working Group, which is an organization of the US established by non-profit environmental organization for environments and health. EWG evaluate the safety of cosmetics' ingredients and grade them.