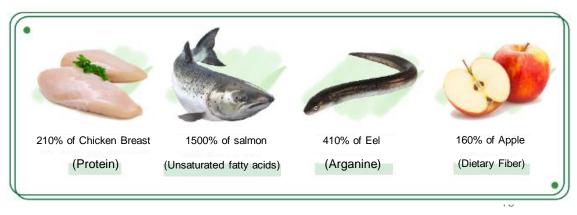

## Various Nutrients in one bottle!

#### The 'Miracle Crop' Hemp, that regenerate land and purify soil

Oil Obtained by cold pressing from Hemp Seed.

Contains the most omega contents among vegetable oils. Also includes essential fatty acid, Vitamin A,D,E, Omega 3 and 6, which functions moisturizing and skin softening.