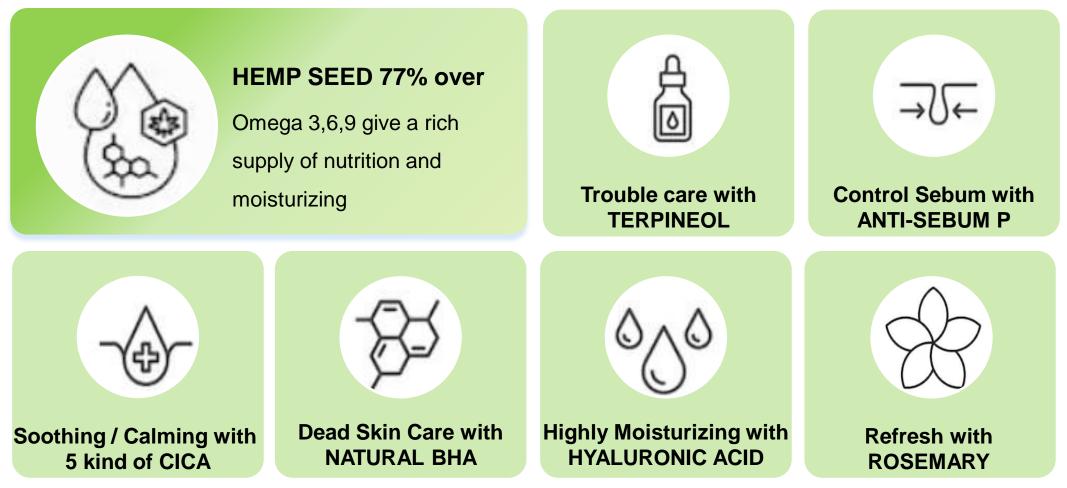

## **Function**

## 7 Main Function

## 7 Main Ingredients

## Calming, Trouble treatment, Pore care, Dead skin care, Moisturising

Madecassoside Asiaticoside Madecassic Acid Asiatic Acid Centella Asiatica Extract

#### Terpineol

From Tea tree oil Effective for Trouble Reduce side effect of tea tree but Heighten the efficacy

#### Anti Sebum P

Includes mixed extracts of evening primrose, black root, pine needles, and rhizome cosmetics composition for reducing pore and suppressing sebum

#### Natural BHA

White Willow Meal Extract, a natural BHA that helps keratin care, remove dead skin cells and completes smooth skin texture

#### Hyaluronic Acid

Hyaluronic Acid gives full of moisture and heighten the moisture persistence