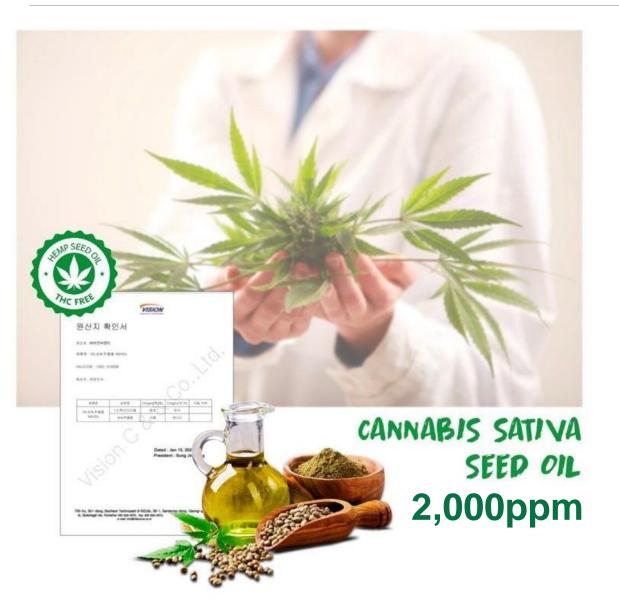

## **Characteristics** and Material Introduction

Hemp Seed Serum is mild serum for trouble skin. 90% of the ingredients is from nature and this serum contains 77% of Hemp seed extract and Hemp seed oil 2,000ppm, so helpful for calming trouble. Oily and Dry Skin. Sensitive and Vulnerable Skin

INCI Name : Cannabis Sativa Seed Extract, Cannabis Sativa Seed oil 11 Origin : Canada

## Trusty ingredients from <u>Clean Area of Canada</u>

77% of Hemp seed extract

Cannabis Sativa seed 77% **Full of Omega** 3,6,9 **High content of** Hemp seed **Hemp Seed from** Hemp seed oil extract Canada 2,000ppm 77% Selected as 6 super foods by <Time> Experience the full of Provide full of moisture. Hemp seed's moisture, Instead of purified water, nutrition and calming