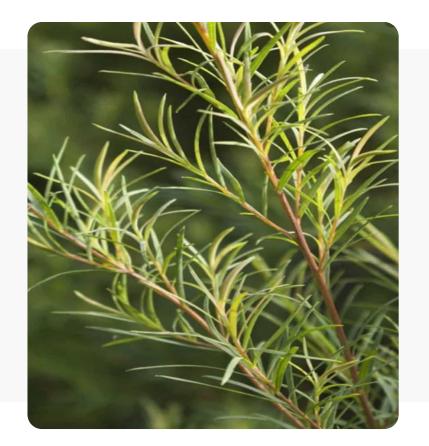

## **HEMP SEED ORIGIN**

## Trusty ingredients from <u>Clean Area of Canada</u>

77% of Hemp seed extract

Cannabis Sativa seed 77% **Full of Omega** 3,6,9 **High content of** Hemp seed **Hemp Seed from** Hemp seed oil extract Canada 2,000ppm 77% Selected as 6 super foods by <Time> Experience the full of Provide full of moisture. Hemp seed's moisture, Instead of purified water, nutrition and calming

#### The 'Miracle Crop' Hemp, that regenerate land and purify soil

Oil Obtained by cold pressing from Hemp Seed.

Contains the most omega contents among vegetable oils. Also includes essential fatty acid, Vitamin A,D,E, Omega 3 and 6, which functions moisturizing and skin softening.