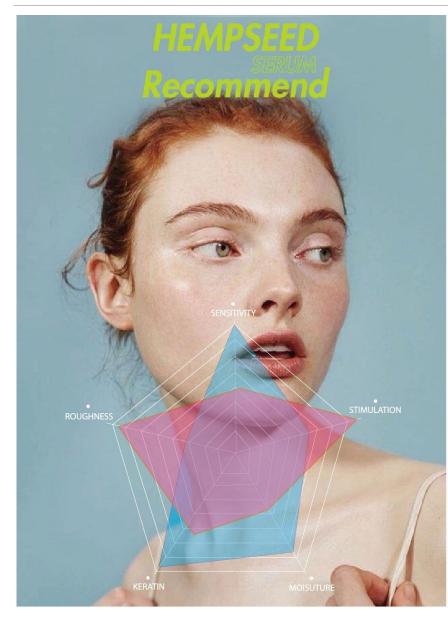

## RECOMMEND

## **ACNE SKIN**

Skin with various skin problems

Skin Type for trouble curing and quick recovery

## **SENSITIVE SKIN**

#### **Vulnerable and Sensitive Skin**

Skin Type for vulnerable and sensitive to external factors

## **DRY SKIN**

Skin for all moisture -poor skin

Skin Type for dry and dead skin