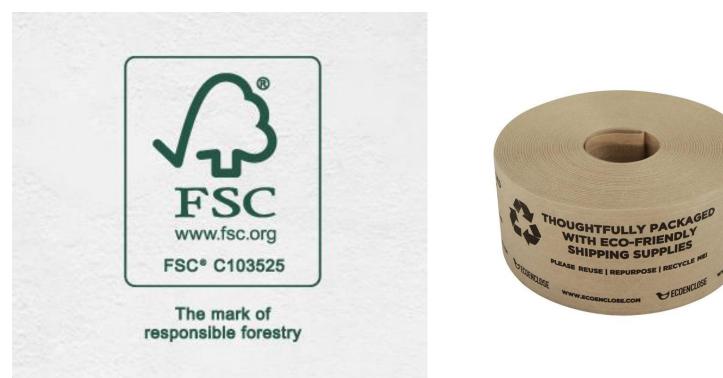

## PACKAGE

We use glass container instead of plastic for environment

Our package is manufactured of ecofriendly 'soy ink' and FSC paper. We pack with paper tape to reduce the usage of vinyl tape.