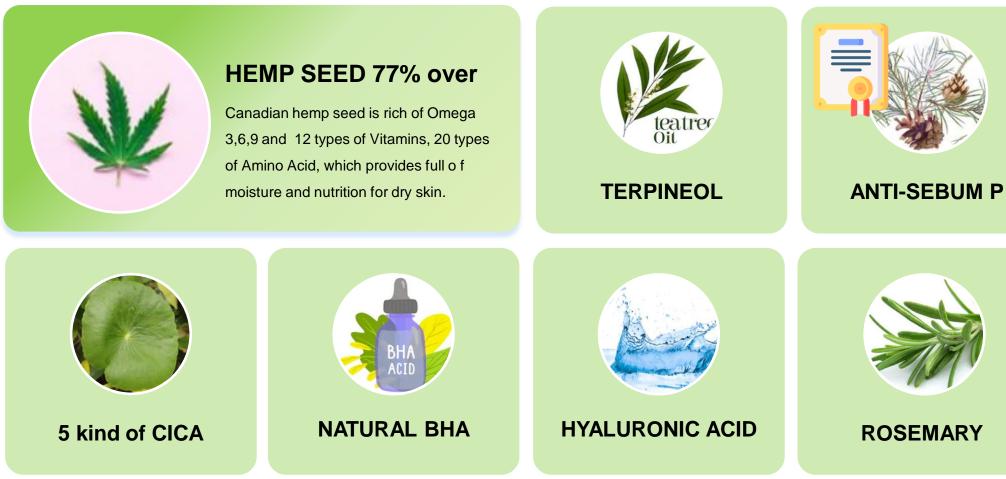

## **HEMP SEED ORIGIN**

## Trusty ingredients from <u>Clean Area of Canada</u>

77% of Hemp seed extract

Cannabis Sativa seed 77% **Full of Omega** 3,6,9 **High content of** Hemp seed **Hemp Seed from** Hemp seed oil extract Canada 2,000ppm 77% Selected as 6 super foods by <Time> Experience the full of Provide full of moisture. Hemp seed's moisture, Instead of purified water, nutrition and calming

**5 types of CICA** 

#### **5 Core ingredients of CICA**

Centella extract and highly condensed ingredients of Centella help calming and preventing skin damage from external stimulations.

#### Centella Extract

Called 'tiger grass' since tigers rolled and rubbed themselves when they were injured to heal the wound

Terpineol

## Trouble Care Only contains effective ingredients of Teatree

Extracted from the antibacterial ingredients of Teatree. As a natural antibacterial agent, it gives excellent effects up to 5 times that of Teatree oil.

#### **ANTI SEBUM P**

Pore Convergence Effect: Sebum absorption and pore reductionAntioxidative Effect: Recover damaged skin by UV. Anti free radical Effect

#### **Artificial Fragrance FREE**

<u>No Artificial Fragrance</u> Rosemary oil, Teatree extract, and Terpineol made fresh and natural fragrance. ALCOHOL