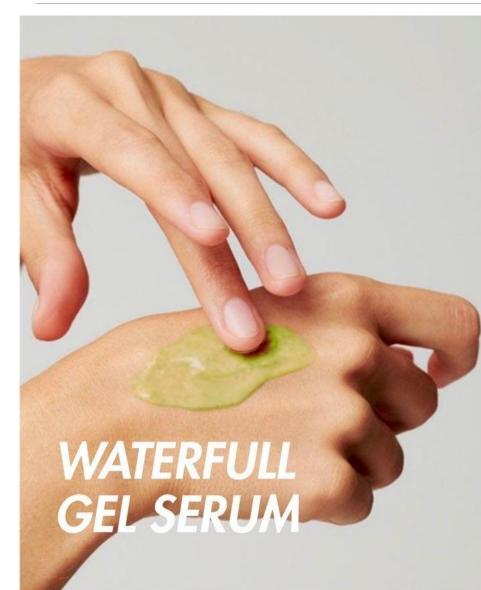

## TEXTURE

## Soft texture and quick absorptivity Sticky Zero! Light but moist texture

Fresh moisture supply Moisture and soft at the moment you apply it

Light but not sticky Soft finish, no sticky feeling

Calming and Soothing Skin Mild feeling with Teatree extract, 5 types of CICA care

Glossy skin with nutrition Contains Omega 3 and 6 which are the skin composition, Hemp Seed oil gives gloss