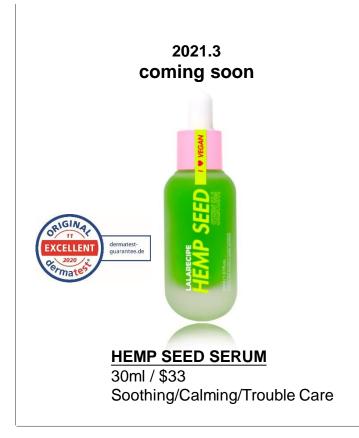

## **Characteristics** and Material Introduction

Hemp Seed Serum is mild serum for trouble skin. 90% of the ingredients is from nature and this serum contains 77% of Hemp seed extract and Hemp seed oil 2,000ppm, so helpful for calming trouble. Oily and Dry Skin. Sensitive and Vulnerable Skin

## Available Even Acne Skin Cica weak-acidity Calming Serum

HEAREDE HEARD SERUM SERUM Non to a manual

- Substant Confirmed by Dermatest, Germany
- Hemp Seed Extract 77% + Hemp Seed Oil 2,000ppm
- Contains 5 types CICA ingredients
- Contains Terpineol from Teatree Oil
- $\mathbf{M}$  Daily available weak-acidity formula

### **Characteristics of SERUM**

Calming and Reducing Trouble Super Food for skin, HEMP SEED SERUM

Instead of purified water, we use 77% of Hemp Seed

#### extract and oil 2,000ppm from Canada.

Full of moisture! Not sticky but light texture with best formula. Any skin even trouble, sensitive and dry skin types can use this serum.

Plus Calming Minus Trouble Multiply Moisture Here is the best recipe!