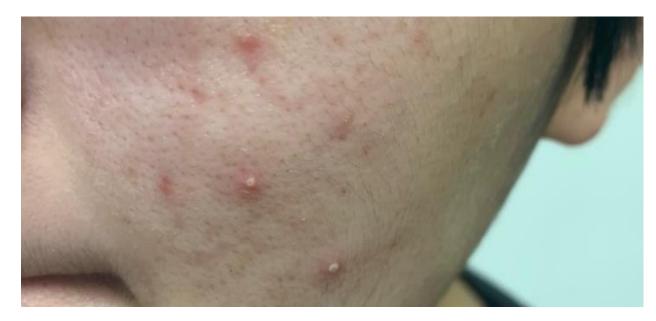

## For Acne and Trouble Skin, What are the good ingredients?

Mom pondered when she saw her daughter who is adolescent.

### LALARECIPE HEMP SEED SERUM

Mom who is cosmetic master finally found the solution While she saw her daughter's trouble skin

cannabis Sativa Seed oil

## **ACNE SKIN**

Skin with various skin problems

Skin Type for trouble curing and quick recovery