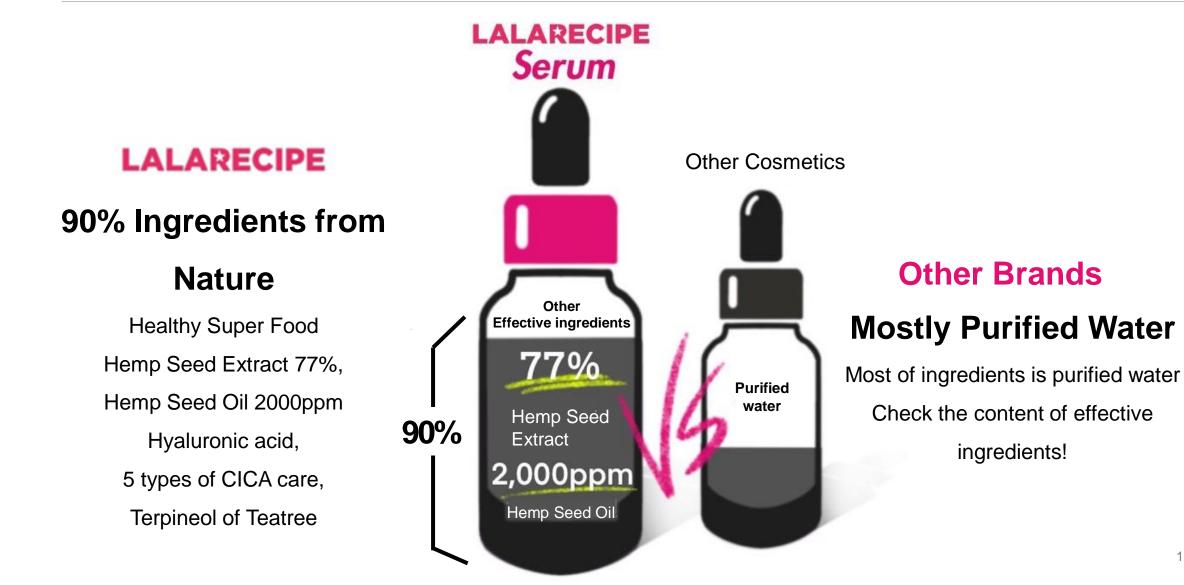

## **Characteristics** and Material Introduction

Hemp Seed Serum is mild serum for trouble skin. 90% of the ingredients is from nature and this serum contains 77% of Hemp seed extract and Hemp seed oil 2,000ppm, so helpful for calming trouble. Oily and Dry Skin. Sensitive and Vulnerable Skin

### **Characteristics of SERUM**

Calming and Reducing Trouble Super Food for skin, HEMP SEED SERUM

Instead of purified water, we use 77% of Hemp Seed

#### extract and oil 2,000ppm from Canada.

Full of moisture! Not sticky but light texture with best formula. Any skin even trouble, sensitive and dry skin types can use this serum.

Plus Calming Minus Trouble Multiply Moisture Here is the best recipe!

#### NATURAL ORIGIN 90%

Skin-friendly and nature-friendly formula made with 90% of natural origin ingredients.