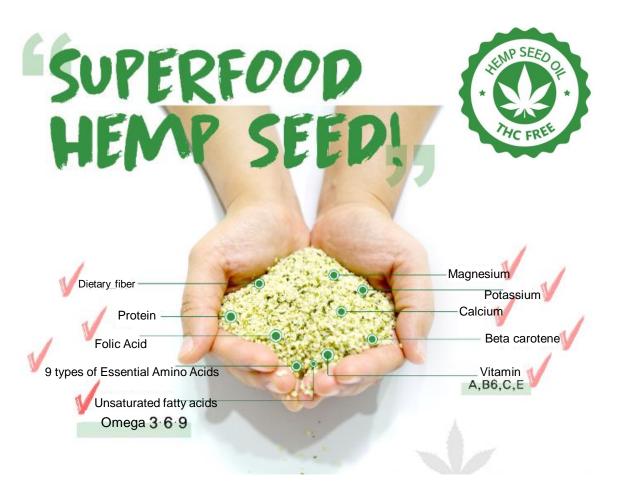

## **HEMP SEED ORIGIN**

## Trusty ingredients from <u>Clean Area of Canada</u>

77% of Hemp seed extract

Cannabis Sativa seed 77% **Full of Omega** 3,6,9 **High content of** Hemp seed **Hemp Seed from** Hemp seed oil extract Canada 2,000ppm 77% Selected as 6 super foods by <Time> Experience the full of Provide full of moisture. Hemp seed's moisture, Instead of purified water, nutrition and calming

Rich of Omega 3,6,9 Contains the best amount of oil without stickiness