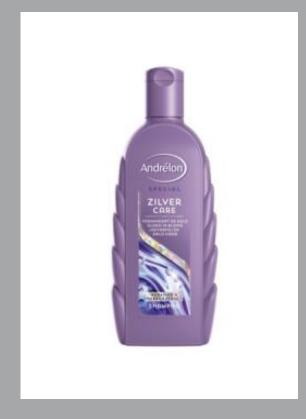

## Magnetic color shampoo competitors

eZn®

Silver care shampoo from the Netherland

- 'Andrelon' is leading brand on hair care products in Netherland
- 'Dove' is one of the global companies at personal care.
- 'Maria nila' is 100% vegan haircare brand that produced in Sweden.

- Andrelon Zilver Care Shampoo
- Dove Silver care Shampoo

 Maria nila Silver care shampoo

## Competitor Chart

eZn®

Silver care shampoo from the Netherland

|                        | Dr. BokGoo Magnetic<br>Color Shampoo                                                               | Andrelon zilver Care<br>Shampoo                                                                            | Dove Silver care shampoo                                             | Maria nila Silver care shampoo                                                                  |
|------------------------|----------------------------------------------------------------------------------------------------|------------------------------------------------------------------------------------------------------------|----------------------------------------------------------------------|-------------------------------------------------------------------------------------------------|
| Volume                 | 350g                                                                                               | 400g                                                                                                       | 250g                                                                 | 560g                                                                                            |
| Country of Manufacture | Republic of Korea                                                                                  | Netherland                                                                                                 | United States                                                        | Sweden                                                                                          |
| Company                | 'Dongsung pharmaceutical company' is leading D-I-Y hair dying in Korean market.                    | 'Andrelon' is a leading<br>brand on hair care<br>products in Netherland                                    | 'Dove' is one of the global<br>brand at personal care<br>products    | 'Maria nila' deal with vegan products.                                                          |
| Uniqueness             | Magnetic shampoo included premium ingredients such as amino acids or vegetable oils for hair care. | Since the company is leading brand in Netherland, demand from their country is higher than other products. | They are selling with cheaper price than others silver care shampoo. | Vegan and cruelty free haircare products. Therefore, price is more expensive than other brands. |