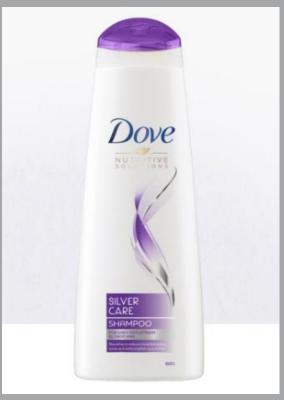

## Magnetic color shampoo competitors

eZn®

Silver care shampoo from the Netherland

- 'Andrelon' is leading brand on hair care products in Netherland
- 'Dove' is one of the global companies at personal care.
- 'Maria nila' is 100% vegan haircare brand that produced in Sweden.

- Andrelon Zilver Care Shampoo
- Dove Silver care Shampoo

 Maria nila Silver care shampoo

## Competitor Chart

eZn®

Silver care shampoo from the Netherland

|                        | Dr. BokGoo Magnetic<br>Color Shampoo                                                               | Andrelon zilver Care<br>Shampoo                                                                            | Dove Silver care shampoo                                             | Maria nila Silver care shampoo                                                                  |
|------------------------|----------------------------------------------------------------------------------------------------|------------------------------------------------------------------------------------------------------------|----------------------------------------------------------------------|-------------------------------------------------------------------------------------------------|
| Volume                 | 350g                                                                                               | 400g                                                                                                       | 250g                                                                 | 560g                                                                                            |
| Country of Manufacture | Republic of Korea                                                                                  | Netherland                                                                                                 | United States                                                        | Sweden                                                                                          |
| Company                | 'Dongsung pharmaceutical company' is leading D-I-Y hair dying in Korean market.                    | 'Andrelon' is a leading<br>brand on hair care<br>products in Netherland                                    | 'Dove' is one of the global<br>brand at personal care<br>products    | 'Maria nila' deal with vegan products.                                                          |
| Uniqueness             | Magnetic shampoo included premium ingredients such as amino acids or vegetable oils for hair care. | Since the company is leading brand in Netherland, demand from their country is higher than other products. | They are selling with cheaper price than others silver care shampoo. | Vegan and cruelty free haircare products. Therefore, price is more expensive than other brands. |