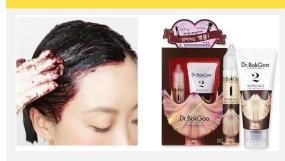

## eZn Dr. BokGoo

Features

|                 | Dr. BokGoo Rx-Plex No.1: Damage Prevention Ampoule                                 | Dr. BokGoo Rx-Plex No.2:<br>Damage<br>After-Care Treatment                                                          | Dr. BokGoo<br>Magnetic Color Shampoo                                                                                                              |
|-----------------|------------------------------------------------------------------------------------|---------------------------------------------------------------------------------------------------------------------|---------------------------------------------------------------------------------------------------------------------------------------------------|
| Volume (Weight) | 24ml                                                                               | 50ml, 250ml                                                                                                         | 350g                                                                                                                                              |
| Effects         | provides shine and softness to your<br>hair even after hair coloring/<br>bleaching | When hair dying/bleaching, use with RX-Plex No. 1 and it will result in great synergy that treats your hair damage. | With Rx-Plex No.1 technology, it connects the broken bond in hair and replenishes the lost protein on the surface of hair to restore healthy hair |
| Uniqueness      | New type of ampoule that<br>you mix with hair dye and hair<br>bleach.              | Provided lipid (18-MEA) to the damaged, hair and promotes overall wellness of your hair condition.                  | Cystine Bis-Sebum-<br>Propylsilanetriol,18-MEA, Moringa<br>seed extract, 17 hair-like amino<br>acids, 10 vegetable oils                           |

### eZn Dr.BokGoo Rx-Plex

No. 1, No. 2, and Perfect Set

Dr. BokGoo Rx-Plex No.1

Dr.BokGoo Rx-Plex No.2

Dr. BokGoo Rx-Plex Perfect Set