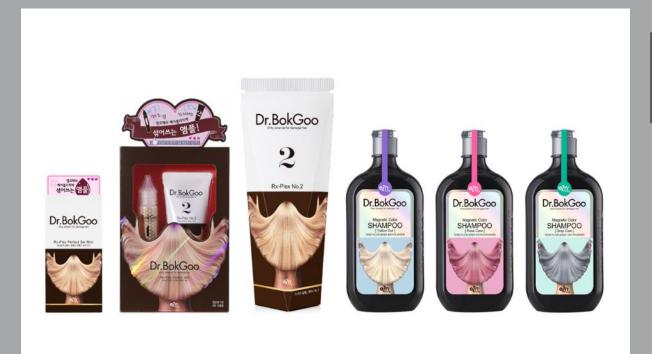

## eZn Dr. BokGoo

Features

|                 | Dr. BokGoo Rx-Plex No.1: Damage Prevention Ampoule                                 | Dr. BokGoo Rx-Plex No.2:<br>Damage<br>After-Care Treatment                                                          | Dr. BokGoo<br>Magnetic Color Shampoo                                                                                                              |
|-----------------|------------------------------------------------------------------------------------|---------------------------------------------------------------------------------------------------------------------|---------------------------------------------------------------------------------------------------------------------------------------------------|
| Volume (Weight) | 24ml                                                                               | 50ml, 250ml                                                                                                         | 350g                                                                                                                                              |
| Effects         | provides shine and softness to your<br>hair even after hair coloring/<br>bleaching | When hair dying/bleaching, use with RX-Plex No. 1 and it will result in great synergy that treats your hair damage. | With Rx-Plex No.1 technology, it connects the broken bond in hair and replenishes the lost protein on the surface of hair to restore healthy hair |
| Uniqueness      | New type of ampoule that<br>you mix with hair dye and hair<br>bleach.              | Provided lipid (18-MEA) to the damaged, hair and promotes overall wellness of your hair condition.                  | Cystine Bis-Sebum-<br>Propylsilanetriol,18-MEA, Moringa<br>seed extract, 17 hair-like amino<br>acids, 10 vegetable oils                           |

### eZn Dr.BokGoo Rx-Plex

No. 1, No. 2, and Perfect Set

Dr. BokGoo Rx-Plex No.1

Dr.BokGoo Rx-Plex No.2

Dr. BokGoo Rx-Plex Perfect Set

## Dr. BokGoo Magnetic Color Shampoo

eZn®

Silver care shampoo ingredients

**Premium ingredients:** Dr. BokGoo selected only the premium ingredients for the best gray hair care shampoo