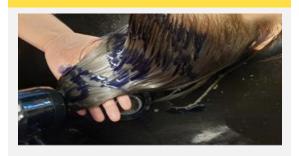

#### STEP 1

After thoroughly wetting hair with water, apply from the roots to the tips.

#### STEP 2

After lathering sufficiently, leave it on for 5 minutes and rinse thoroughly with lukewarm water

>>

#### STEP 3

Use 2-3 times a week for effective purple/color care

>>

"Dr. BokGoo"

VS.

"Competitior"