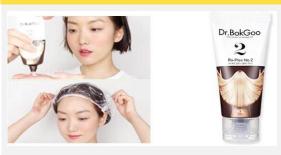

## How to use

Dr. BokGoo RX-Plex No.2 Damage After Care

#### STEP 1

After hair coloring bleaching, Rinse the hair with water Then dry your hair.

#### STEP 2

Apply Rx-Plex No.2 on your hair and leave it on for 10 minutes.

\*Make sure put on the hair cap from the inside of box.

>>

#### STEP 3

Rinse off Rx-Plex No.2, then use shampoo and conditioner to finish! YOU ALL SET!

>>

Magnetic Shampoo