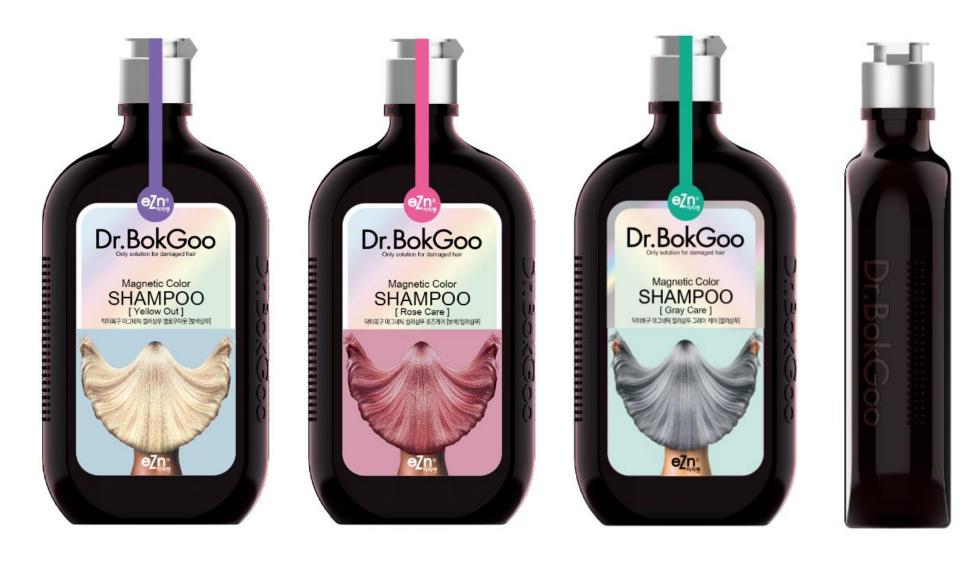

## 3 Types of Magnetic Shampoo

Depends on purpose

Complementing care: When you want to remove the yellowish shade after bleaching, it helps keep your hair stylish

Complementing care: It restores the stylish grayish color in hair that's colored gray, ash blue, and beige by killing the greenish shade.

Color care: Helps keep high-maintenance colors such as ash rose and ash pink for a long time

Helps keep high-maintenance colors such as gray shades for a long time

## Key Features of Magnetic Shampoo

Hair caring and coloring at the same time

Complementary Color Care

Dr. BokGoo is the solution of hair care after hair-dyeing and bleaching. Since they have opposite c haracteristics, mixing them will create an ash gray color

## Dr. BokGoo Magnetic Color Shampoo

eZn®

Silver care shampoo ingredients

**Premium ingredients:** Dr. BokGoo selected only the premium ingredients for the best gray hair care shampoo