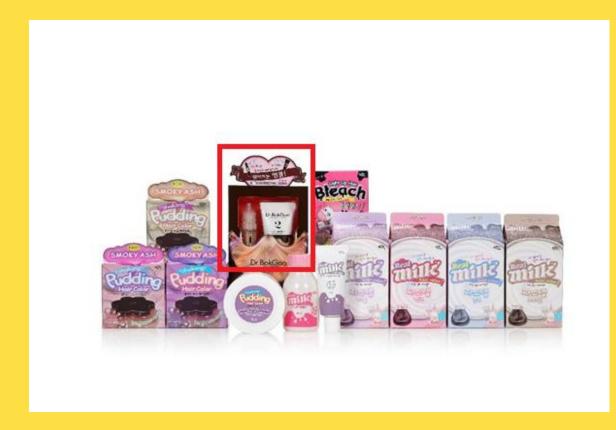

## What is Dr. BokGoo

# eZn®

The only solution for damaged hair

BokGoo means "Recovery" in Korean. Thus, Dr. Recovery product is developed to offer excellent care for damaged hair.

## eZn Dr. BokGoo

Features

|                 | Dr. BokGoo Rx-Plex No.1: Damage Prevention Ampoule                                 | Dr. BokGoo Rx-Plex No.2:<br>Damage<br>After-Care Treatment                                                          | Dr. BokGoo<br>Magnetic Color Shampoo                                                                                                              |
|-----------------|------------------------------------------------------------------------------------|---------------------------------------------------------------------------------------------------------------------|---------------------------------------------------------------------------------------------------------------------------------------------------|
| Volume (Weight) | 24ml                                                                               | 50ml, 250ml                                                                                                         | 350g                                                                                                                                              |
| Effects         | provides shine and softness to your<br>hair even after hair coloring/<br>bleaching | When hair dying/bleaching, use with RX-Plex No. 1 and it will result in great synergy that treats your hair damage. | With Rx-Plex No.1 technology, it connects the broken bond in hair and replenishes the lost protein on the surface of hair to restore healthy hair |
| Uniqueness      | New type of ampoule that<br>you mix with hair dye and hair<br>bleach.              | Provided lipid (18-MEA) to the damaged, hair and promotes overall wellness of your hair condition.                  | Cystine Bis-Sebum-<br>Propylsilanetriol,18-MEA, Moringa<br>seed extract, 17 hair-like amino<br>acids, 10 vegetable oils                           |