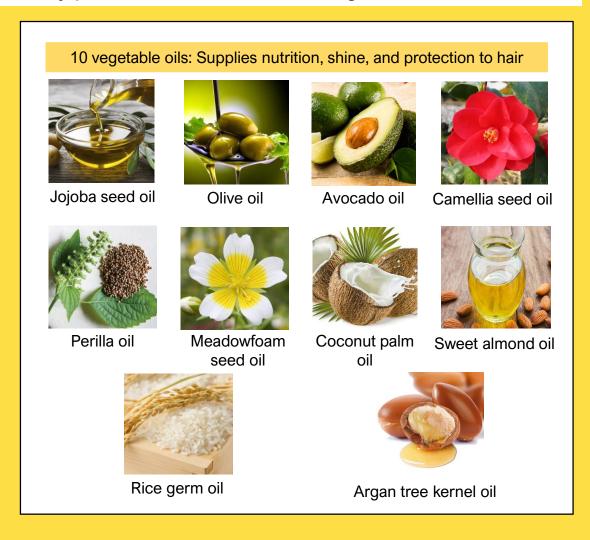

- · violet and blue-violet undertones to help prevent yellowish tones
- silver tone deposits to enhance gray colors
- amino acids to strengthen your hair strands
- plant-based oils for nourishment, such as coconut and argan

- 17 different kinds of amino-acids
- Coconut oil
- Argan tree kernel oil

Especially, <u>amino acids</u>, <u>coconut</u> and <u>Argan oil</u> demonstrate as the best ingredients of silver care shampoo.

## Hair Affinity

eZn®

17 hair-like amino acids and 10 vegetable oils

#### Amino acids and Natural Ingredients: Dr. BokGoo is high hair affinity product & rich with natural ingredients.

17 hair-like amino acids: Contains 17 out of 18 amino acids that make up hair

| 아미노산          | 사람 모발          | 양모      | 사람 피부 |  |
|---------------|----------------|---------|-------|--|
| Glycine       | 9.5            | 5.2     | 6.0   |  |
| Alanine       | 4.0            | 3.7     | -     |  |
| Valine        | 4.7            | 5.0     | 4.2   |  |
| Leucine       | 9.1 7.6        |         | 8.3   |  |
| Isoleucin     | 2.2 3.1        |         | 6.8   |  |
| Phenyalanine  | 2.7            | 2.7 3.4 |       |  |
| Proline       | 3.7            | 7.3     | 3.2   |  |
| Serine        | 7.6            | 9.0     | 16.5  |  |
| Threonine     | 7.2            | 6.6     | 3.4   |  |
| Throsine      | 3.1            | 6.4     | 3.4   |  |
| Aspartic Acid | 8.0            | 6.7     | 7.2   |  |
| Glutamic Acid | 14.8           | 15.0    | 12.3  |  |
| Arginine      | 9.6            | 10.5    | 8.8   |  |
| Lysine        | 2.6            | 2.8     | 5.1   |  |
| Histidine     | 0.9            | 0.9     | 1.2   |  |
| Tryptophan    | Tryptophan 0.7 |         | 1.1   |  |
| Cysteine 16.0 |                | 11.3    | 3.1   |  |
| Methionine    | 1.0            | 0.7     | 1.8   |  |