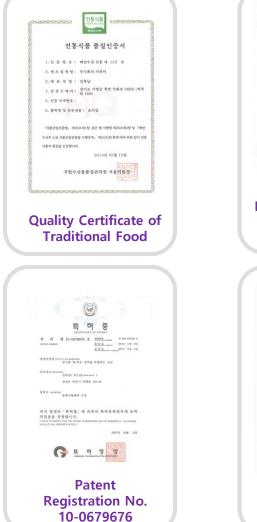

# **Certification Status (Quality) 2**

Business Operator Preliminary Certification for A Convergence/Integration Project of Farming Area

5 Million US Dollar Export Tower awarded

Fisheries Export Contribution Tower awarded (5 million US dollars)

# **Company History**

- •Feb. 2002 Establishment of Garimi Fisheries
- Sep. 2004 Patent Registration No. 10-0448418 for manufacturing methods of pine nuts seaweed Registration of Trademark No. 40-0594370 for Garimi Gapyeong pine nuts seaweed Report of a Mail-Order Business
- Jan. 2007 Patent Registration No. 10-0679676 for pine-nut oil and pine nut seaweed using it
- •Aug. 2012 Conversion to Garimi Corporation
- Jul. 2013 Establishment of raw material factory for dried seaweed in Soan-myeon, Wando-gu, Jeollanam-do, Korea Business registration for Gapyeong 1<sup>st</sup> Factory
- •Aug. 2014 Pine Nut Oil and Packaged Pine Nut Oil Seaweed patent no.10-1435564 registered
  - Oct. ISO2200:2005 certified
- •Feb. 2015 HALAL certified
- •Feb. 2016 Branching project in Bangkok, Thailand
  - Jun. Branching project in Hanoi, Vietnam
  - Dec. Branching project in Amsterdam, Netherlands
- •Jan. 2017 Mokpo factory no.1 established
  - Dec. 5 Million US Dollar Export Tower awarded /
    - Fisheries Export Contribution Tower awarded (5 million US dollars)
- •Jan. 2018 Instant Jaban Seaweed Roasting Device patent no.10-1823856 registered Instant Automatic Seaweed Roasting Device patent no.10-1823858 registered
  - Feb. Branching project in Melbourne, Australia
  - Sept. KMF HALAL certified