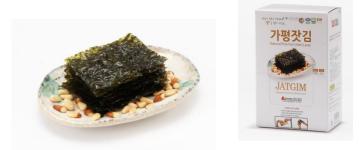

### 2<sup>nd</sup> Factory

Garimi 1577-3811

www.jatgim.co.kr

**Metal Detector Machine** 

**Cold Storag** 

Weight Check Machine

Seaweed Molding Machine

Gapyeong Pine Nuts Seaweed No. 1 4.2g× 6Packs × 4Boxeses

-It added pine-nut oils and ground pine nuts on seaweed harvested from the western sea before roasting. It is good for not only a side dish but also snack for students.

It has an Easy Cut line so easy to take it off. It makes little garbage and is small in volume.

This product is suitable for gifts.

**Country of origin: Korean** 

Standard : 390mm×250mm×83mm

Gapyeong Pine Nuts No. 5 Stick-typed Packaged Pine Nuts 200g × 2Boxes

Gapyeong pine nuts are packaged in a small quantity (4g) for one time dose; therefore, it is portable and easy to eat.