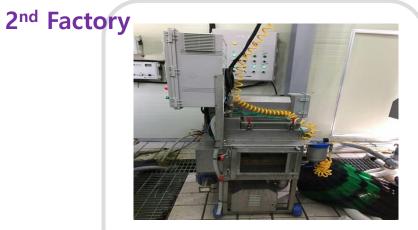

### Production in the 2<sup>nd</sup> Factory

-Dried seaweed produced in the 2<sup>nd</sup> factory located in Soan-myeon, Wando-gun, Jeollanam-do, Korea is made with seaweed harvested from the sea in the right time and customized for each consumer.

- Exhaustive elimination of foreign substances by debris removing machine
- Passing whole products through a metal detector
- Manufacturing products without holes by cutting below 3.0mm with seaweed cutting machine
- · Sticking to a production principle: Use of seaweed in a good season from Jan to April

### 2<sup>nd</sup> Factory

Garimi 1577-3811

www.jatgim.co.kr

**Metal Detector Machine** 

**Cold Storag** 

Weight Check Machine

Seaweed Molding Machine

Gapyeong Pine Nuts Seaweed No. 1 4.2g× 6Packs × 4Boxeses