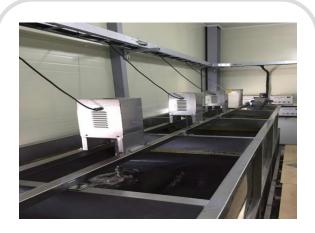

### Production in the 2<sup>nd</sup> Factory

-Dried seaweed produced in the 2<sup>nd</sup> factory located in Soan-myeon, Wando-gun, Jeollanam-do, Korea is made with seaweed harvested from the sea in the right time and customized for each consumer.

- Exhaustive elimination of foreign substances by debris removing machine
- Passing whole products through a metal detector
- Manufacturing products without holes by cutting below 3.0mm with seaweed cutting machine
- · Sticking to a production principle: Use of seaweed in a good season from Jan to April

### 2<sup>nd</sup> Factory

Garimi 1577-3811

www.jatgim.co.kr

**Metal Detector Machine** 

**Cold Storag** 

Weight Check Machine

Seaweed Molding Machine

Gapyeong Pine Nuts Seaweed No. 1 4.2g× 6Packs × 4Boxeses