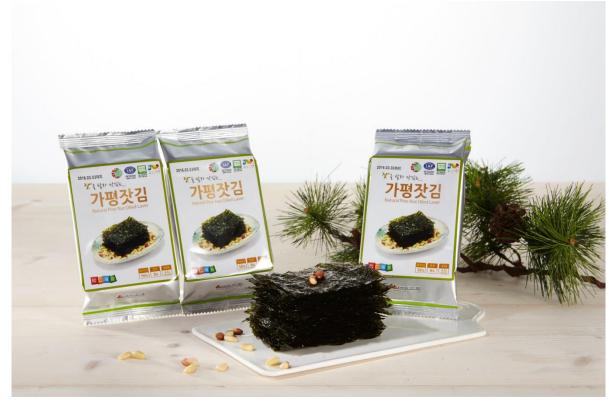

### 2<sup>nd</sup> Factory

Garimi 1577-3811

www.jatgim.co.kr

**Metal Detector Machine** 

**Cold Storag** 

Weight Check Machine

Seaweed Molding Machine

Gapyeong Pine Nuts Seaweed No. 1 4.2g× 6Packs × 4Boxeses

-It added pine-nut oils and ground pine nuts on seaweed harvested from the western sea before roasting. It is good for not only a side dish but also snack for students.

It has an Easy Cut line so easy to take it off. It makes little garbage and is small in volume.