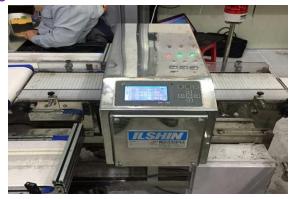

- Exhaustive elimination of foreign substances by debris removing machine
- Passing whole products through a metal detector
- Manufacturing products without holes by cutting below 3.0mm with seaweed cutting machine
- · Sticking to a production principle: Use of seaweed in a good season from Jan to April

#### **Shrink Packaging Machine**

Hand Washing and Sterilizing Foot Mat

**Debris Removing Machine** 

**Metal Detector** 

Garimi 1577-3811

www.jatgim.co.kr