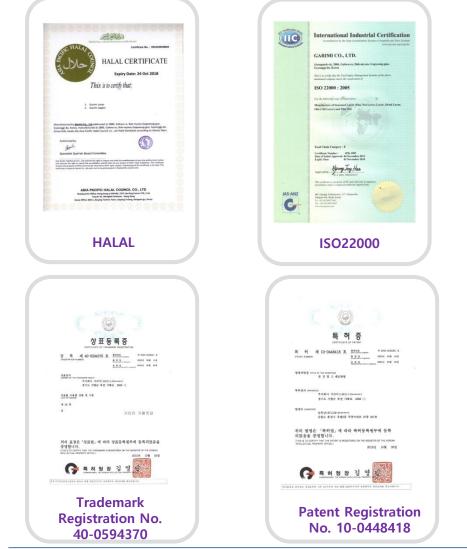

# **Certification Status (Quality) 1**

**Facility for Chinese** 

**Fisheries** 

<image><section-header><section-header><section-header><section-header><section-header><section-header><section-header><section-header>

# **Company History**

- •Feb. 2002 Establishment of Garimi Fisheries
- Sep. 2004 Patent Registration No. 10-0448418 for manufacturing methods of pine nuts seaweed Registration of Trademark No. 40-0594370 for Garimi Gapyeong pine nuts seaweed Report of a Mail-Order Business
- Jan. 2007 Patent Registration No. 10-0679676 for pine-nut oil and pine nut seaweed using it
- •Aug. 2012 Conversion to Garimi Corporation
- Jul. 2013 Establishment of raw material factory for dried seaweed in Soan-myeon, Wando-gu, Jeollanam-do, Korea Business registration for Gapyeong 1<sup>st</sup> Factory
- •Aug. 2014 Pine Nut Oil and Packaged Pine Nut Oil Seaweed patent no.10-1435564 registered
  - Oct. ISO2200:2005 certified
- •Feb. 2015 HALAL certified
- •Feb. 2016 Branching project in Bangkok, Thailand
  - Jun. Branching project in Hanoi, Vietnam
  - Dec. Branching project in Amsterdam, Netherlands
- •Jan. 2017 Mokpo factory no.1 established
  - Dec. 5 Million US Dollar Export Tower awarded /
    - Fisheries Export Contribution Tower awarded (5 million US dollars)
- •Jan. 2018 Instant Jaban Seaweed Roasting Device patent no.10-1823856 registered Instant Automatic Seaweed Roasting Device patent no.10-1823858 registered
  - Feb. Branching project in Melbourne, Australia
  - Sept. KMF HALAL certified