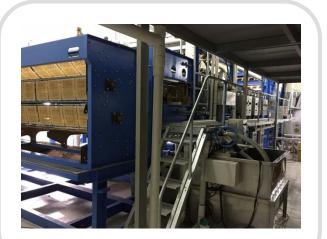

### Production Facility (Transfer of Products & Storage)

### 1<sup>st</sup> Factory

**Supply Machine** 

Oven

**Calculation Machine** 

**Cutting Machine** 

### 1<sup>st</sup> Factory

**Packaging Machine** 

**Car Toner Packaging Machine** 

### 1<sup>st</sup> Factory