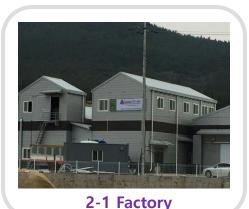

- Factory Site & Building
  - Land : 3,000 m<sup>2</sup>
  - Areas of Manufacturing Facility : 3,000 m<sup>2</sup>
  - Areas of Additional Facility : 1,500 m<sup>2</sup>
- Building Allocation Condition
  - 1<sup>st</sup> Floor : Storage of Raw Materials, Processing Facility, Storage for Products and Materials, Shipping Point, Office, Machine Room
  - Main 2-dong : Dormitory, Cafeteria