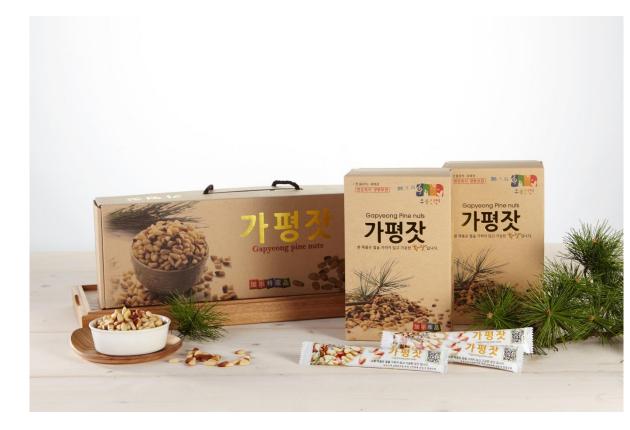

This product is suitable for gifts.

**Country of origin: Korean** 

Standard : 390mm×250mm×83mm

Gapyeong Pine Nuts No. 5 Stick-typed Packaged Pine Nuts 200g × 2Boxes

Gapyeong pine nuts are packaged in a small quantity (4g) for one time dose; therefore, it is portable and easy to eat.

This product is suitable for gifts.

**Country of origin: Korean** 

Standard: 390mm×130mm×83mm

Gapyeong Pine Nuts Oil Seaweed Lunchbox 4.2g × 3Packs

-It added pine-nut oils and ground pine nuts on seaweed harvested from the western sea before roasting. It is good for not only a side dish but also snack for students.

**Stick-typed Packaged Pine Nuts 240g** 

Gapyeong pine nuts are packaged in a small quantity (4g) for one time dose; therefore, it is portable and easy to eat.

This product is suitable for store sales.

Seaweed for Gimbap (Seaweed for Sushi) 10 Sheets Approximately 23g