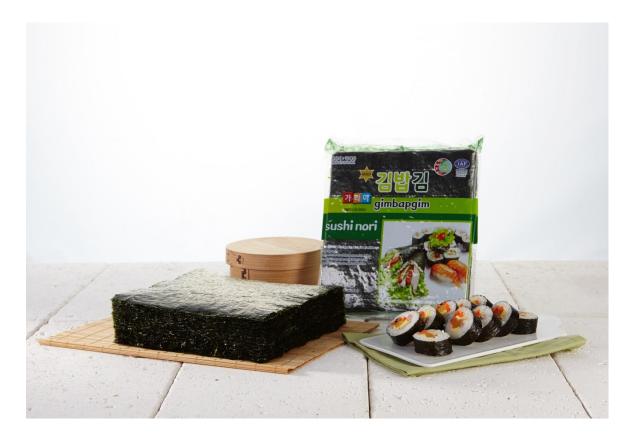

Seaweed for Gimbap (Seaweed for Sushi) 100 Sheets Approximately 230g

Produced in a local 2<sup>nd</sup> factory of Garimi Corporation between Jan. ~ Apr.

The size of particle is about 3.0mm. It is dense without small holes. It has good scents and tastes. It is very competitive in terms of quality and price

#### **Dried Laver 100 Sheets**

Produced in a local 2<sup>nd</sup> factory of Garimi Corporation between Jan. ~ Apr.

The size of particle is about 3.0mm. It is dense without small holes. It has good scents and tastes. It is very competitive in terms of quality and price