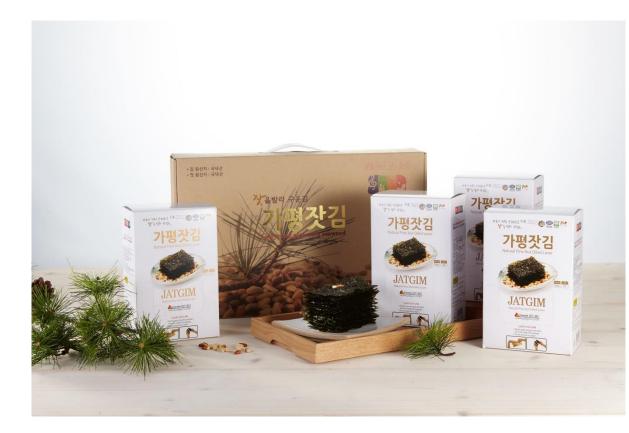

### 2<sup>nd</sup> Factory

Garimi 1577-3811

www.jatgim.co.kr

**Metal Detector Machine** 

**Cold Storag** 

Weight Check Machine

Seaweed Molding Machine

Gapyeong Pine Nuts Seaweed No. 1 4.2g× 6Packs × 4Boxeses

-It added pine-nut oils and ground pine nuts on seaweed harvested from the western sea before roasting. It is good for not only a side dish but also snack for students.

It has an Easy Cut line so easy to take it off. It makes little garbage and is small in volume.

This product is suitable for gifts.

**Country of origin: Korean** 

Standard : 390mm×250mm×83mm

Gapyeong Pine Nuts No. 5 Stick-typed Packaged Pine Nuts 200g × 2Boxes

Gapyeong pine nuts are packaged in a small quantity (4g) for one time dose; therefore, it is portable and easy to eat.