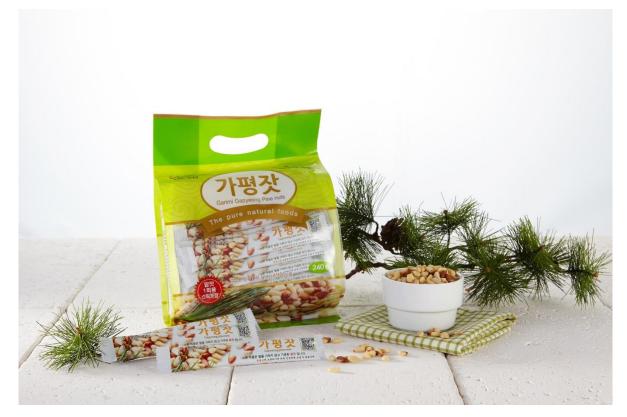

This product is suitable for gifts.

**Country of origin: Korean** 

Standard : 390mm×250mm×83mm

Gapyeong Pine Nuts No. 5 Stick-typed Packaged Pine Nuts 200g × 2Boxes

Gapyeong pine nuts are packaged in a small quantity (4g) for one time dose; therefore, it is portable and easy to eat.

This product is suitable for gifts.

**Country of origin: Korean** 

Standard: 390mm×130mm×83mm

Gapyeong Pine Nuts Oil Seaweed Lunchbox 4.2g × 3Packs

-It added pine-nut oils and ground pine nuts on seaweed harvested from the western sea before roasting. It is good for not only a side dish but also snack for students.

**Stick-typed Packaged Pine Nuts 240g** 

Gapyeong pine nuts are packaged in a small quantity (4g) for one time dose; therefore, it is portable and easy to eat.

This product is suitable for store sales.

Seaweed for Gimbap (Seaweed for Sushi) 10 Sheets Approximately 23g