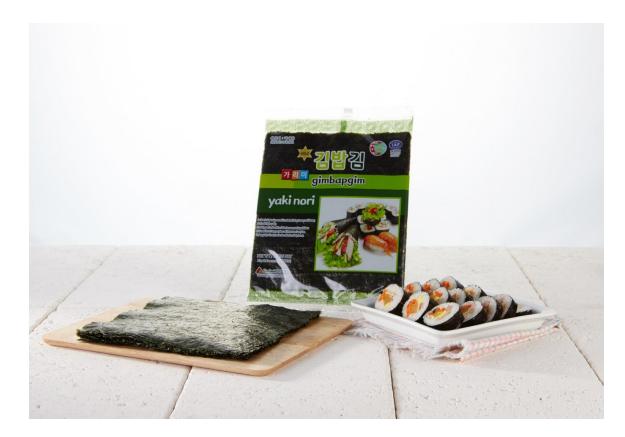

**Stick-typed Packaged Pine Nuts 240g** 

Gapyeong pine nuts are packaged in a small quantity (4g) for one time dose; therefore, it is portable and easy to eat.

This product is suitable for store sales.

Seaweed for Gimbap (Seaweed for Sushi) 10 Sheets Approximately 23g

Produced in a local 2<sup>nd</sup> factory of Garimi Corporation between Jan. ~ Apr.

The size of particle is about 3.0mm. It is dense without small holes. It has good scents and tastes. It is very competitive in terms of quality and price