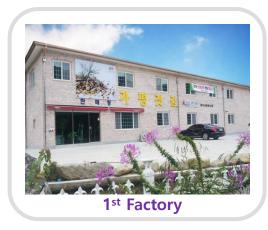

#### 1<sup>st</sup> Factory

- Factory Site & Building
- 108, Jeogmok-ri, Buk-myeon, Gapyeong-gu, Gyeonggi-do, Korea
- Land : 2,855m<sup>2</sup>(865pyeong)
- Areas of Manufacturing Facility : 917m<sup>2</sup>(278pyeong)
- Areas of Additional Facility : 213m<sup>2</sup>(65pyeong)
- Building Allocation Condition
  - 1<sup>st</sup> Floor : Storage for Products and Materials, Shipping Point, Office, Machine Room, Cafeteria, Cold Storage
  - 2<sup>nd</sup> Floor : Production Line
  - Main 2-dong : Manufacturing Facility (Blowing-in), Dormitory